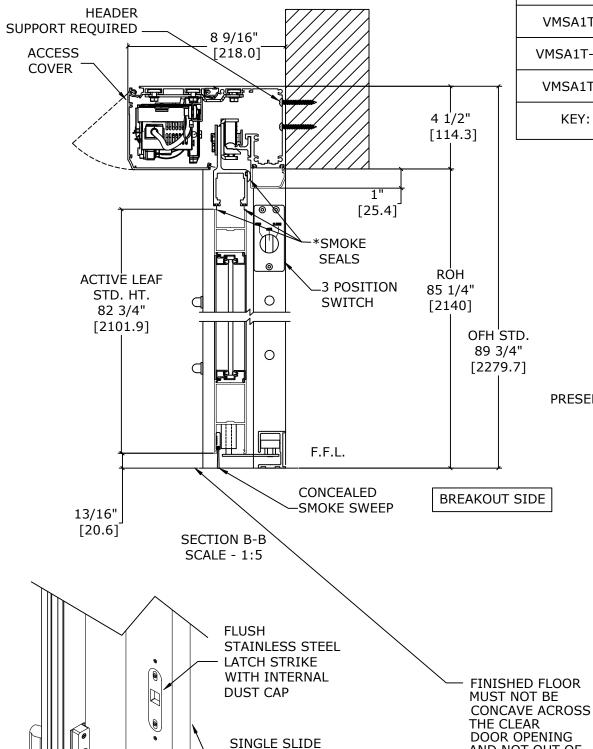

## **NOTES:**

STANDARD PACKAGE CONSISTS OF:

- STANDARD FINISH:
  - CLASS 1, .018MM, CLEAR- AA-M12C22A41
- NARROW STILE RAILS
- 1/4" GLASS STOPS AND BLOCKS
- **POSITIVE LATCHING**
- NURSE ASSIST MAGNETIC CATCHES
- JAMB/FILLER TUBE MOUNTED PRESENCE SENSORS
- JAMB WAVE PLATES, SEE SHEET AA-18 FOR DETAILS
- 3 POSITION SWITCH (OPEN, AUTO, CLOSED)
- **CONCEALED SWEEPS**
- SMOKE RATED SEALS

**RECEIVER JAMB** 

**ACTIVE LEAF WITH** 

POSITIVE LATCH

DIMENSIONS FOR 1/4" [6.4] GLASS

| MODEL NO.  | ROUGH<br>OPENING<br>WIDTH<br>(A) | CLEAR DOOR<br>OPENING<br>WIDTH<br>(B) | OVERALL<br>FRAME<br>WIDTH<br>(C) | ACTIVE LEAF<br>WIDTH<br>(D) |
|------------|----------------------------------|---------------------------------------|----------------------------------|-----------------------------|
| VMSA1T-3   | 36"                              | 32 3/8"                               | 78 1/8"                          | 38 1/2"                     |
|            | [914.4]                          | [822.3]                               | [1984.4]                         | [977.9]                     |
| VMSA1T-3-6 | 42"                              | 38 3/8"                               | 90 1/8"                          | 44 1/2"                     |
|            | [1066.8]                         | [974.7]                               | [2289.2]                         | [1130.3]                    |
| VMSA1T-4   | 48"                              | 44 3/8"                               | 102 1/8"                         | 50 1/2                      |
|            | [1219.2]                         | [1127.1]                              | [2594]                           | [1282.7]                    |
| KEY:       |                                  | A- 3 5/8"<br>A- [92.1]                | 2A+ 6 1/8"<br>2A+ [155.6]        | A+ 2.5"<br>A+[63.5]         |

PRESENCE SENSORS-

NO. 1016510

LH SLIDE SHOWN (RH SLIDE OPPOSITE)

> **SECTION A-A** SCALE - 1:5

AND NOT OUT OF

LEVEL MORE THAN 1/8"

• DOORS WILL BREAK OUT IN ANY POSITION

REFER TO RELEVANT [LOCAL, STATE, NATIONAL, OR AHJ] BUILDING CODE FOR MIN DOOR HEIGHT & MIN/MAX WIDTH ALLOWABLE FOR EGRESS REQUIREMENT IN CONJUNCTION WITH TABLE.