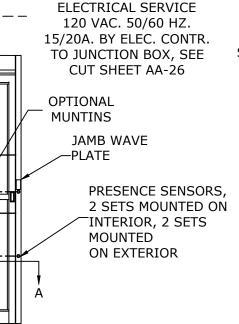

## **NOTES:**

STANDARD PACKAGE CONSISTS OF:

- STANDARD FINISH:
  - CLASS 1, .018MM, CLEAR- AA-M12C22A41
- NARROW STILE RAILS
- 1/4" GLASS STOPS AND BLOCKS
- **POSITIVE LATCHING**
- NURSE ASSIST MAGNETIC CATCHES
- JAMB/FILLER TUBE MOUNTED PRESENCE SENSORS
- JAMB WAVE PLATES, SEE SHEET AA-18 FOR DETAILS
- 3 POSITION SWITCH (OPEN, AUTO, CLOSED)
- **CONCEALED SWEEPS**
- SMOKE RATED SEALS

PRESENCE SENSORS-

NO. 1016510

LH SLIDE SHOWN (RH SLIDE OPPOSITE)

> **SECTION A-A** SCALE - 1:5

AND NOT OUT OF

LEVEL MORE THAN 1/8"

• DOORS WILL BREAK OUT IN ANY POSITION

REFER TO RELEVANT [LOCAL, STATE, NATIONAL, OR AHJ] BUILDING CODE FOR MIN DOOR HEIGHT & MIN/MAX WIDTH ALLOWABLE FOR EGRESS REQUIREMENT IN CONJUNCTION WITH TABLE.