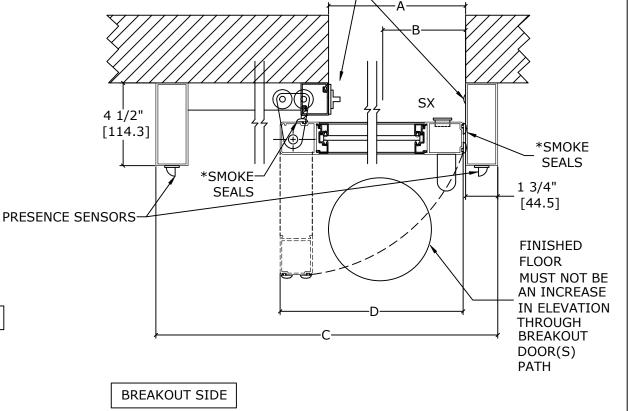

SX

SCALE - 1:30

\* SEALS: FACTORY APPLIED SEALS USED ON THIS SYSTEM TO SLOW OR RESTRICT PASSAGE OF SMOKE COMPLIES TO ONE OR MORE OF THE FOLLOWING REQUIREMENTS: UL1784, ANSI/NFPA105 2007, UBC7-2, PART11, B5476, UL10B, UL10C, UBC7-2 PART 1 & B5476.

PRESENCE SENSORS-

NO. 1016510

LH SLIDE SHOWN (RH SLIDE OPPOSITE)

> **SECTION A-A** SCALE - 1:5

AND NOT OUT OF

LEVEL MORE THAN 1/8"

• DOORS WILL BREAK OUT IN ANY POSITION

REFER TO RELEVANT [LOCAL, STATE, NATIONAL, OR AHJ] BUILDING CODE FOR MIN DOOR HEIGHT & MIN/MAX WIDTH ALLOWABLE FOR EGRESS REQUIREMENT IN CONJUNCTION WITH TABLE.