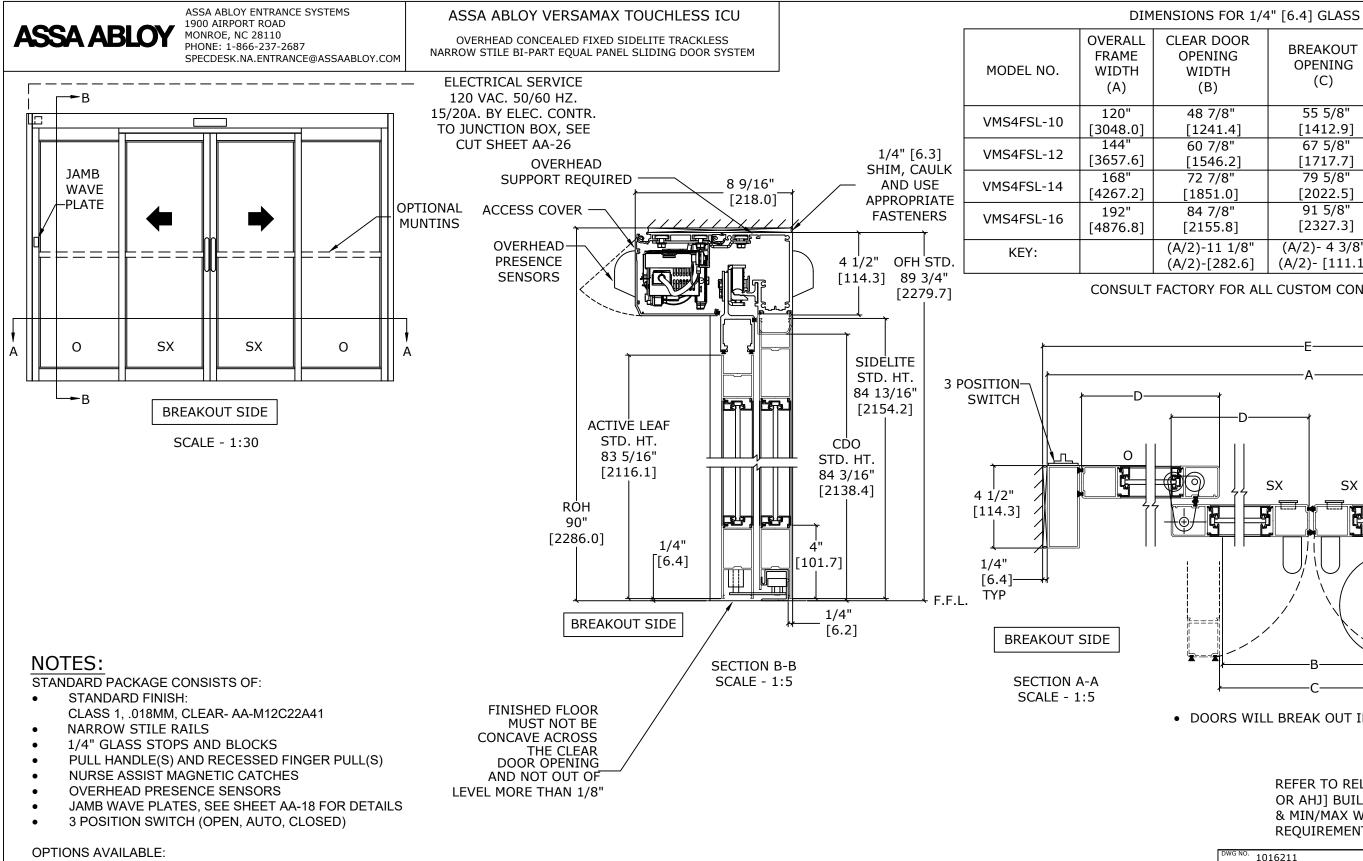

- SPECIAL FINISHES
- PACKAGE WILL ACCEPT UP TO 1 1/4" [31.8] INSULATED GLASS, SEE SHEET AA-13 FOR DETAILS
- 7" & 10" BOTTOM RAILS, SEE SHEET AA-14 FOR DETAILS
- MUNTINS, SEE SHEET AA-14 FOR DETAILS
- SEE SHEET OS-2 FOR ALL OTHER OPTIONS.

| PENING                                                                                                                                                                    | BREAKOUT                   | SIDELITE                 | OPENING                                                                                                   |
|---------------------------------------------------------------------------------------------------------------------------------------------------------------------------|----------------------------|--------------------------|-----------------------------------------------------------------------------------------------------------|
| WIDTH                                                                                                                                                                     | OPENING                    | LEAF WIDTH               | WIDTH                                                                                                     |
| (B)                                                                                                                                                                       | (C)                        | (D)                      | (E)                                                                                                       |
|                                                                                                                                                                           |                            |                          |                                                                                                           |
| 48 7/8"                                                                                                                                                                   | 55 5/8"                    | 30 5/16"                 | 120 1/2"                                                                                                  |
| [1241.4]                                                                                                                                                                  | [1412.9]                   | [769.9]                  | [3060.7]                                                                                                  |
| 60 7/8"<br>[1546 2]                                                                                                                                                       | 67 5/8"<br>[1717.7]        | 36 5/16"                 | 144 1/2"<br>[3670.3]                                                                                      |
| [1546.2]                                                                                                                                                                  | 79 5/8"                    | [922.3]<br>42 5/16"      | 168 1/2"                                                                                                  |
| 72 7/8"                                                                                                                                                                   | -                          |                          | [4279.9]                                                                                                  |
| 1851.0]                                                                                                                                                                   | [2022.5]<br>91 5/8"        | [1074.7]                 | 192 1/2"                                                                                                  |
| 84 7/8"                                                                                                                                                                   | [2327.3]                   | 48 5/16"                 | [4889.5]                                                                                                  |
| 2155.8]                                                                                                                                                                   |                            | [1227.1]                 |                                                                                                           |
| 2)-11 1/8"                                                                                                                                                                | (A/2)- 4 3/8"              | (A/4)+5/16"              | A+1/2"                                                                                                    |
| 2)-[282.6]                                                                                                                                                                | (A/2)- [111.1]             | (A/4)+[7.9]              | A+[12.7]                                                                                                  |
| ORY FOR ALL CUSTOM CONFIGURATION SIZES.                                                                                                                                   |                            |                          |                                                                                                           |
| D [44.5]                                                                                                                                                                  |                            |                          |                                                                                                           |
|                                                                                                                                                                           |                            |                          |                                                                                                           |
| DOORS WILL                                                                                                                                                                | B<br>C<br>L BREAK OUT IN A |                          | FINISHED<br>FLOOR<br>MUST NOT BE<br>AN INCREASE<br>IN ELEVATION<br>THROUGH<br>BREAKOUT<br>DOOR(S)<br>PATH |
| REFER TO RELEVANT [LOCAL, STATE, NATIONAL,<br>OR AHJ] BUILDING CODE FOR MIN DOOR HEIGHT<br>& MIN/MAX WIDTH ALLOWABLE FOR EGRESS<br>REQUIREMENT IN CONJUNCTION WITH TABLE. |                            |                          |                                                                                                           |
|                                                                                                                                                                           | 16211                      |                          |                                                                                                           |
| DRN BY DB                                                                                                                                                                 | 3N DATE 10/16/18 CHK E     | <sup>DATE</sup> 10/16/18 | REV. 4.0 DATE 01/19/22                                                                                    |
|                                                                                                                                                                           |                            |                          |                                                                                                           |
|                                                                                                                                                                           |                            |                          |                                                                                                           |
| <u> </u>                                                                                                                                                                  |                            |                          |                                                                                                           |
|                                                                                                                                                                           |                            |                          |                                                                                                           |
|                                                                                                                                                                           |                            | _                        |                                                                                                           |
|                                                                                                                                                                           | <b>SA ABLOY</b>            | /                        |                                                                                                           |
|                                                                                                                                                                           |                            |                          |                                                                                                           |
|                                                                                                                                                                           |                            |                          |                                                                                                           |
|                                                                                                                                                                           |                            |                          |                                                                                                           |