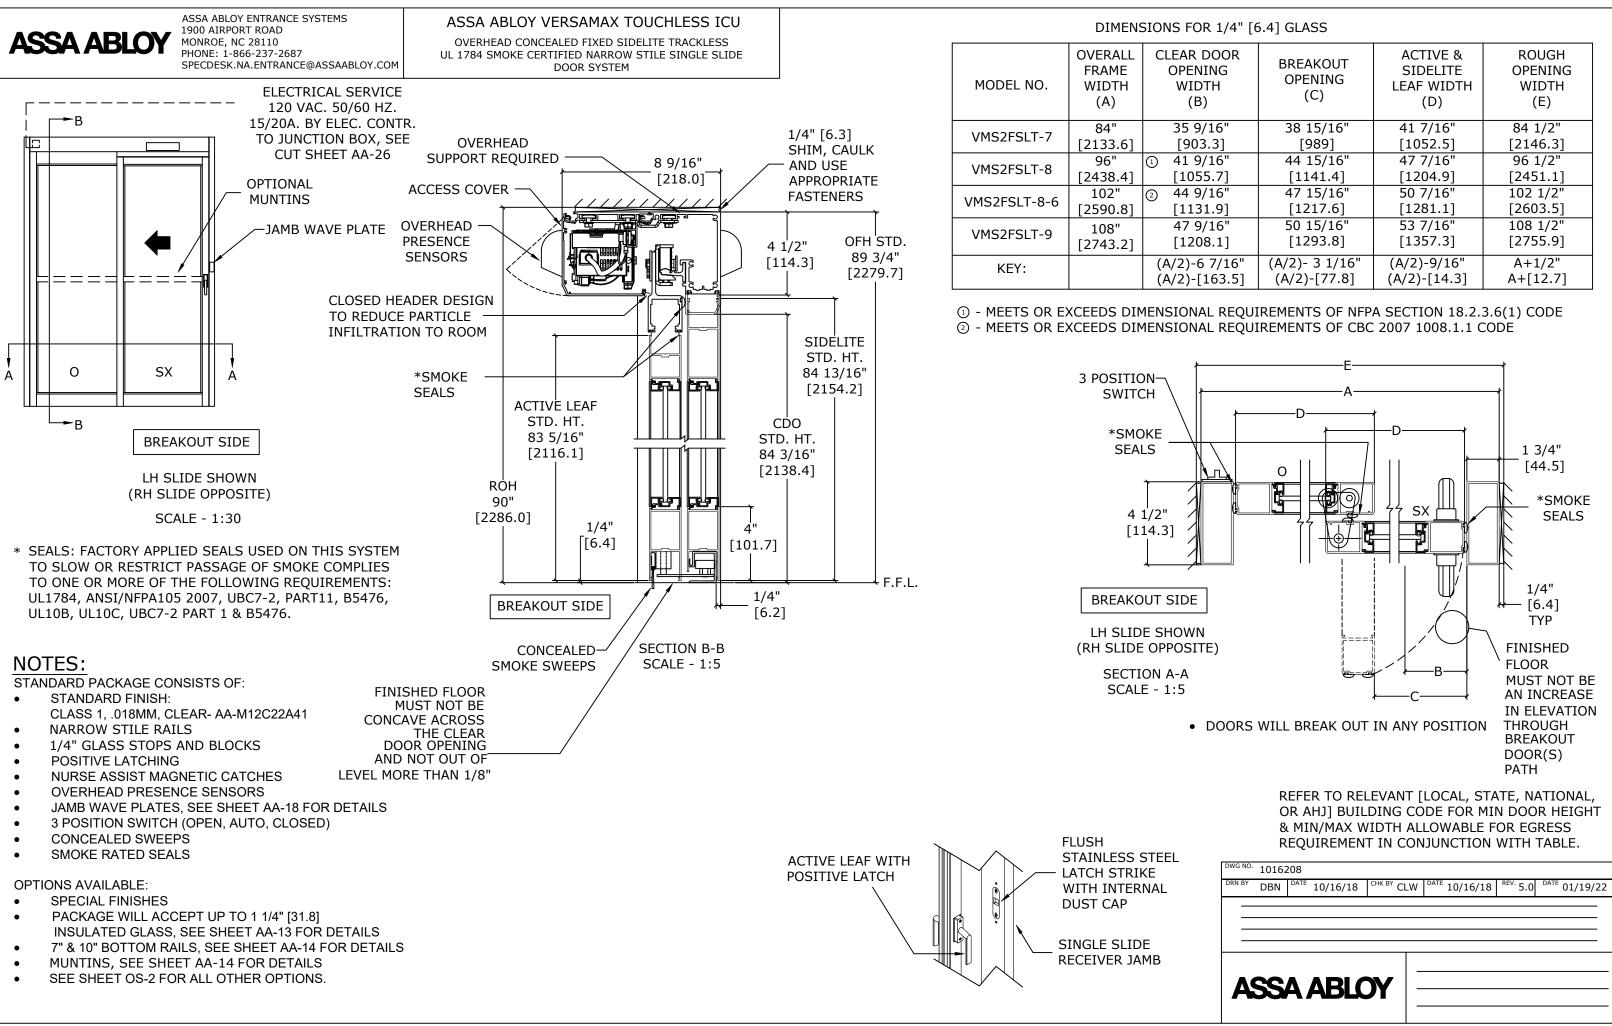

| R DOOR<br>ENING<br>IDTH<br>(B) | BREAKOUT<br>OPENING<br>(C) | ACTIVE &<br>SIDELITE<br>LEAF WIDTH<br>(D) | ROUGH<br>OPENING<br>WIDTH<br>(E) |
|--------------------------------|----------------------------|-------------------------------------------|----------------------------------|
| 9/16"                          | 38 15/16"                  | 41 7/16"                                  | 84 1/2"                          |
| 903.3]                         | [989]                      | [1052.5]                                  | [2146.3]                         |
| 9/16"                          | 44 15/16"                  | 47 7/16"                                  | 96 1/2"                          |
| 055.7]                         | [1141.4]                   | [1204.9]                                  | [2451.1]                         |
| 9/16"                          | 47 15/16"                  | 50 7/16"                                  | 102 1/2"                         |
| 131.9]                         | [1217.6]                   | [1281.1]                                  | [2603.5]                         |
| ' 9/16"                        | 50 15/16"                  | 53 7/16"                                  | 108 1/2"                         |
| 208.1]                         | [1293.8]                   | [1357.3]                                  | [2755.9]                         |
| )-6 7/16"                      | (A/2)- 3 1/16"             | (A/2)-9/16"                               | A+1/2"                           |
| )-[163.5]                      | (A/2)-[77.8]               | (A/2)-[14.3]                              | A+[12.7]                         |