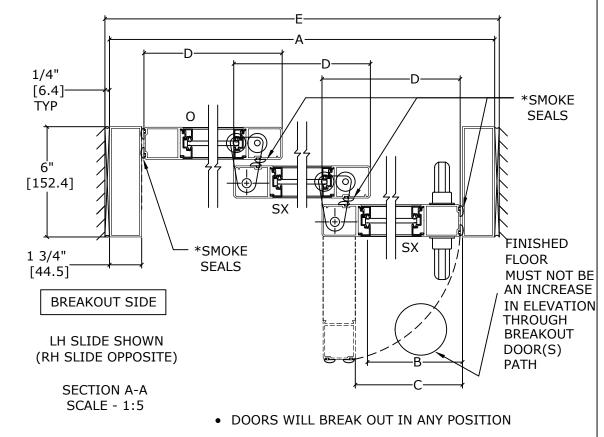

AND NOT OUT OF

LEVEL MORE THAN 1/8"

MUST NOT BE

THE CLEAR

LH SLIDE SHOWN (RH SLIDE OPPOSITE)

**BREAKOUT SIDE** 

SX

SCALE - 1:30

SX

\* SEALS: FACTORY APPLIED SEALS USED ON THIS SYSTEM TO SLOW OR RESTRICT PASSAGE OF SMOKE COMPLIES TO ONE OR MORE OF THE FOLLOWING REQUIREMENTS: UL1784, ANSI/NFPA105 2007, UBC7-2, PART11, B5476, UL10B, UL10C, UBC7-2 PART 1 & B5476.

DIMENSIONS FOR 1/4" [6.4] GLASS

| MODEL NO.   | OVERALL<br>FRAME<br>WIDTH<br>(A) | CLEAR<br>DOOR<br>OPENING<br>(B) | BREAKOUT<br>OPENING<br>(C) | ACTIVE &<br>SIDELITE<br>LEAF WIDTH<br>(D) | ROUGH<br>OPENING<br>WIDTH<br>(E) |  |
|-------------|----------------------------------|---------------------------------|----------------------------|-------------------------------------------|----------------------------------|--|
| VMT3FSLT-8  | 96"                              | 53 3/4"                         | 56 1/4"                    | 32 1/2"                                   | 96 1/2"                          |  |
|             | [2438.4]                         | [1365.3]                        | [1428.8]                   | [825.5]                                   | [2451.1]                         |  |
| VMT3FSLT-10 | 120"                             | 69 3/4"                         | 72 1/4"                    | 40 1/2"                                   | 120 1/2"                         |  |
|             | [3048.0]                         | [1771.7]                        | [1835.2]                   | [1028.7                                   | [3060.7]                         |  |
| VMT3FSLT-12 | 144"                             | 85 3/4"                         | 88 1/4"                    | 48 1/2"                                   | 144 1/2"                         |  |
|             | [3657.6]                         | [2178.1]                        | [2241.6]                   | [1231.9]                                  | [3670.3]                         |  |
| KEY:        |                                  | (2*A/3)-10 1/4"                 | (2*A/3)- 7 3/4"            | (A/3)+ 1/2"                               | A+1/2"                           |  |
|             |                                  | (2*A/3)-[260.4]                 | (2*A/3)-[196.9]            | (A/3)+[12.7]                              | A+[12.7]                         |  |