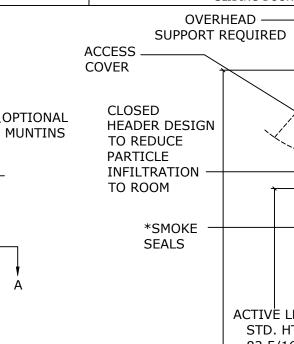

## ASSA ABLOY VERSAMAX ICU

OVERHEAD CONCEALED FIXED SIDELITE TRACKLESS SINGLE SLIDE UL1784 SMOKE CERTIFIED NARROW STILE TELESCOPIC EQUAL PANEL SLIDING DOOR SYSTEM

FINISHED FLOOR

**CONCAVE ACROSS** 

DOOR OPENING

SX

\* SEALS: FACTORY APPLIED SEALS USED ON THIS SYSTEM TO SLOW OR RESTRICT PASSAGE OF SMOKE COMPLIES TO ONE OR MORE OF THE FOLLOWING REQUIREMENTS: UL1784, ANSI/NFPA105 2007, UBC7-2, PART11, B5476, UL10B, UL10C, UBC7-2 PART 1 & B5476.

## **NOTES:**

STANDARD PACKAGE CONSISTS OF:

- STANDARD FINISH:
  - CLASS 1, .018MM, CLEAR- AA-M12C22A41
- NARROW STILE RAILS
- 1/4" GLASS STOPS AND BLOCKS
- NURSE ASSIST MAGNETIC CATCHES
- POSITIVE LATCHING, SEE SHEET AA-1 FOR DETAILS
- **CONCEALED SWEEPS**
- SMOKE RATED SEALS