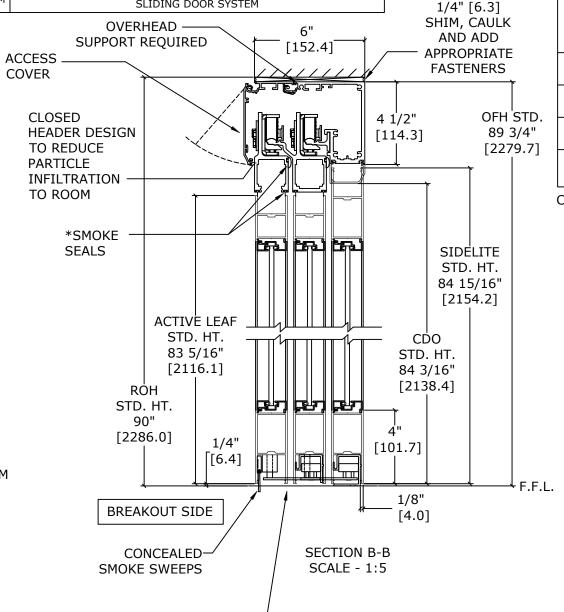

## ASSA ABLOY VERSAMAX ICU

OVERHEAD CONCEALED FIXED SIDELITE TRACKLESS SINGLE SLIDE UL1784 SMOKE CERTIFIED NARROW STILE TELESCOPIC EQUAL PANEL SLIDING DOOR SYSTEM

FINISHED FLOOR

**CONCAVE ACROSS** 

DOOR OPENING

SX

\* SEALS: FACTORY APPLIED SEALS USED ON THIS SYSTEM TO SLOW OR RESTRICT PASSAGE OF SMOKE COMPLIES TO ONE OR MORE OF THE FOLLOWING REQUIREMENTS: UL1784, ANSI/NFPA105 2007, UBC7-2, PART11, B5476, UL10B, UL10C, UBC7-2 PART 1 & B5476.

## **NOTES:**

STANDARD PACKAGE CONSISTS OF:

- STANDARD FINISH:
  - CLASS 1, .018MM, CLEAR- AA-M12C22A41
- NARROW STILE RAILS
- 1/4" GLASS STOPS AND BLOCKS
- NURSE ASSIST MAGNETIC CATCHES
- POSITIVE LATCHING, SEE SHEET AA-1 FOR DETAILS
- **CONCEALED SWEEPS**
- SMOKE RATED SEALS

## **OPTIONS AVAILABLE:**

- SPECIAL FINISHES
- PACKAGE WILL ACCEPT UP TO 1 1/4" [31.8] INSULATED GLASS, SEE SHEET AA-13 FOR DETAILS
- 7" & 10" BOTTOM RAILS, SEE SHEET AA-14 FOR DETAILS
- MUNTINS, SEE SHEET AA-14 FOR DETAILS
- SELF-CLOSING, SEE SHEET AA-2 FOR DETAILS
- SEE SHEET OS-1 FOR ALL OTHER OPTIONS.