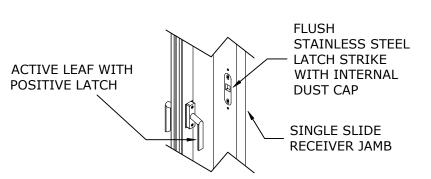

## **NOTES:**

STANDARD PACKAGE CONSISTS OF:

- STANDARD FINISH:
  - CLASS 1, .018MM, CLEAR- AA-M12C22A41
- NARROW STILE RAILS
- 1/4" GLASS STOPS AND BLOCKS
- NURSE ASSIST MAGNETIC CATCHES
- POSITIVE LATCHING, SEE SHEET AA-1 FOR DETAILS
- **CONCEALED SWEEPS**
- SMOKE RATED SEALS