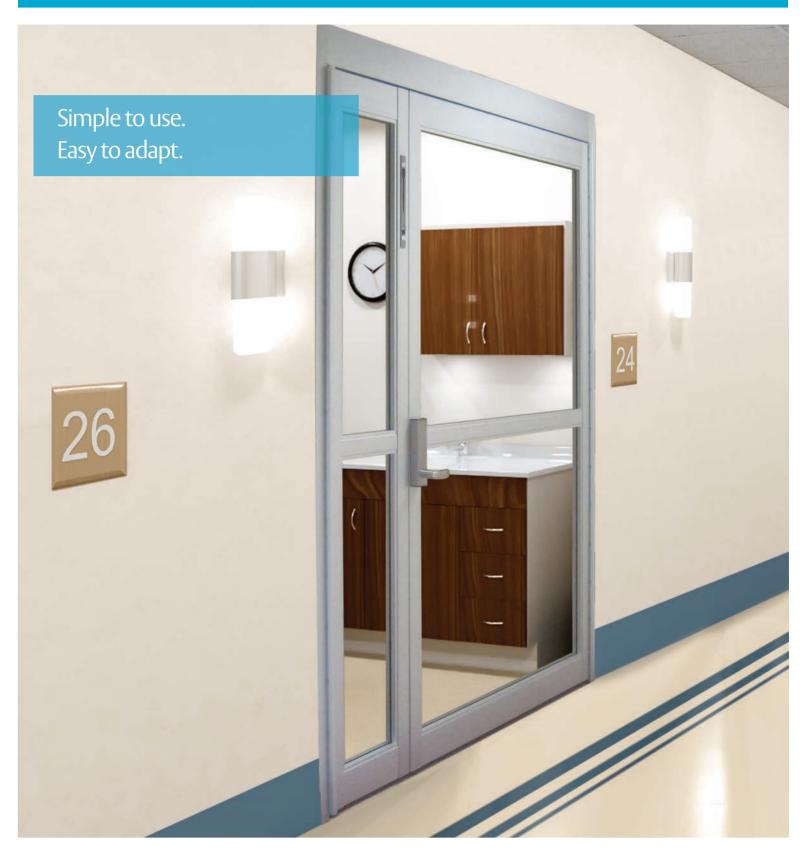

#### Simplify your ICU door

The ASSA ABLOY VersaMax 2.0 ICU Swing door package provides a convenient approach to doors in your ICU/CCU area. Available in single, equal pairs and unequal pair configurations, the manual swing door design provides a user-friendly interface, breaks out easily for egress or patient transport and requires no floor tracks. It offers a great solution for a variety of needs.

Integrating optional internal glass blinds or electro static glass increases patient privacy while lowering infection risk and laundering costs.