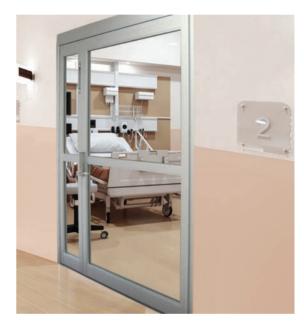

Integrating optional internal glass blinds or electro static glass increases patient privacy while lowering infection risk and laundering costs.

#### Meeting all your requirements

The ASSA ABLOY VersaMax 2.0 Swing meets all requirements of superior performance in a critical care environment. A variety of configurations and sizes are available to customize to your door openings. The ASSA ABLOY VersaMax 2.0 Swing is offered in a smoke rated package certified to UL 1784 which includes factory installed t-slotted seals, concealed sweeps and a latching system. An optional door closer is available to provide a self-closing system.