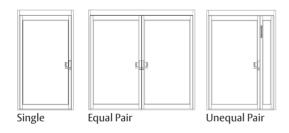

#### Simplify your ICU door

The ASSA ABLOY VersaMax 2.0 ICU Swing door package provides a convenient approach to doors in your ICU/CCU area. Available in single, equal pairs and unequal pair configurations, the manual swing door design provides a user-friendly interface, breaks out easily for egress or patient transport and requires no floor tracks. It offers a great solution for a variety of needs.

### Available in three configurations

- Single, equal pair and unequal pair configurations
  - No floor tracks
  - Easy-to-use design
  - Continuous hinges
  - Magnetic hold open device
- Smoke rated package tested to UL1784
- Optional self-closing system
- MicroShield<sup>™</sup> antimicrobial coating
- Optional internal glass blind system