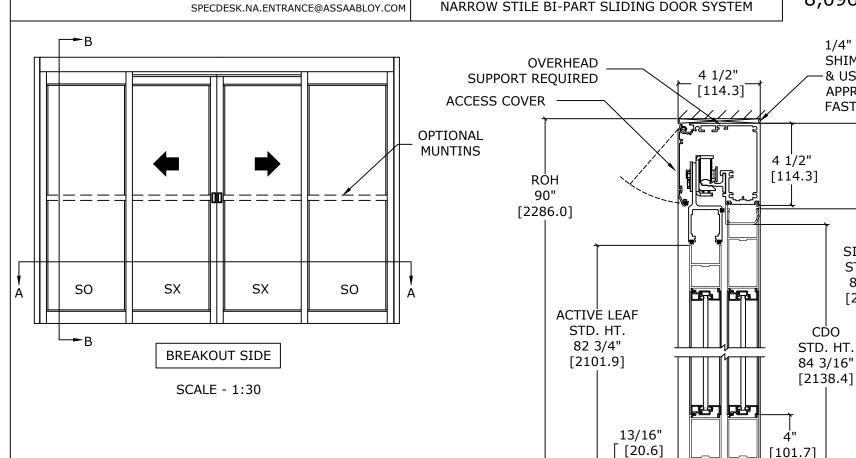

## ASSA ABLOY VERSAMAX ICU

OVERHEAD CONCEALED FULL BREAKOUT TRACKLESS NARROW STILE BI-PART SLIDING DOOR SYSTEM

U.S. PATENT 8,096,342 B2

1/4" [6.3]

-& USE

SHIM, CAULK,

**APPROPRIATE** 

SIDELITE

STD. HT. 84 1/4"

[2140.0]

**BREAKOUT SIDE** 

PIVOT PLATE

SEE DETAIL C

**SECTION B-B** 

SCALE - 1:5

CDO

OFH STD.

89 3/4"

[2279.7]

F.F.L.

**FASTENERS** 

## NOTES:

STANDARD PACKAGE CONSISTS OF:

- STANDARD FINISH: CLASS 1, .018MM, CLEAR- AA-M12C22A41
- NARROW STILE RAILS
- 1/4" GLASS STOPS AND BLOCKS
- PULL HANDLE(S) AND RECESSED FINGER PULL(S)
- NURSE ASSIST MAGNETIC CATCHES
- FULL OPENING DAMPENING DEVICE

## **OPTIONS AVAILABLE:**

- SPECIAL FINISHES
- PACKAGE WILL ACCEPT UP TO 1 1/4" [31.8] INSULATED GLASS, SEE SHEET AA-13 FOR DETAILS
- 7" & 10" BOTTOM RAILS, SEE SHEET AA-14 FOR DETAILS
- MUNTINS, SEE SHEET AA-14 FOR DETAILS
- SEE SHEET OS-1 FOR ALL OTHER OPTIONS.