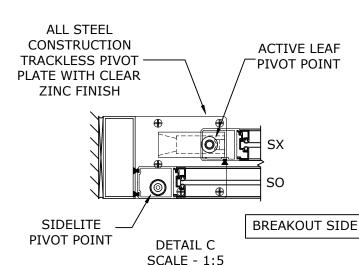

STD. HT. 84 1/4"

[2140.0]

**BREAKOUT SIDE** 

PIVOT PLATE

SEE DETAIL C

**SECTION B-B** 

SCALE - 1:5

CDO