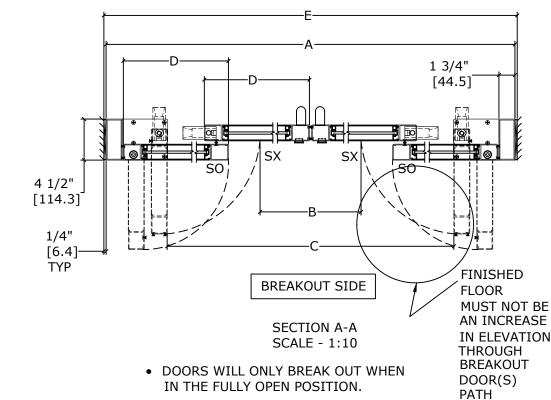

STD. HT. 84 1/4"

[2140.0]

**BREAKOUT SIDE** 

PIVOT PLATE

SEE DETAIL C

**SECTION B-B** 

SCALE - 1:5

CDO

OFH STD.

89 3/4"

[2279.7]

F.F.L.

**FASTENERS** 