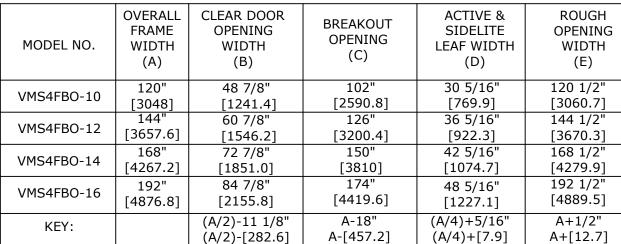

## DIMENSIONS FOR 1/4" [6.4] GLASS

CONSULT FACTORY FOR ALL CUSTOM CONFIGURATION SIZES.

REFER TO RELEVANT [LOCAL, STATE, NATIONAL, OR AHJ] BUILDING CODE FOR MIN DOOR HEIGHT & MIN/MAX WIDTH ALLOWABLE FOR EGRESS REQUIREMENT IN CONJUNCTION WITH TABLE.