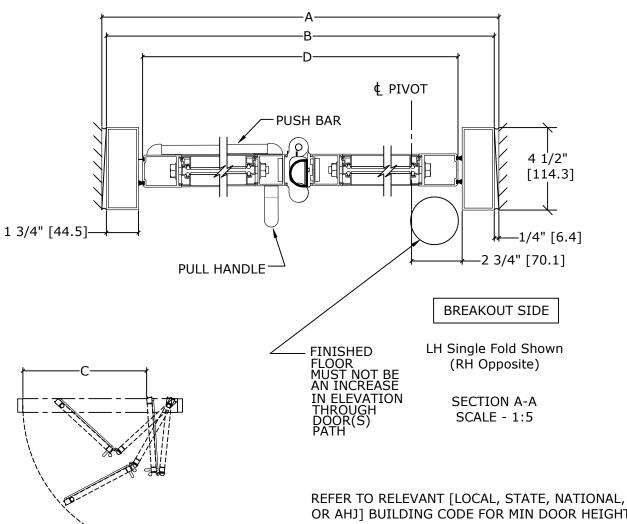

### DIMENSIONS FOR 1/4" [6.4] GLASS

| MODEL NO. | ROUGH<br>OPENING<br>WIDTH<br>(A) | OVERALL<br>FRAME<br>WIDTH<br>(B) | CLEAR<br>DOOR<br>OPENING<br>(C) | DOOR<br>WIDTH<br>(D) |
|-----------|----------------------------------|----------------------------------|---------------------------------|----------------------|
| VMF2-3-5  | 41"                              | 40 1/2"                          | 30 7/8"                         | 36 5/8"              |
|           | [1041.4]                         | [1028.7]                         | [784.2]                         | [930.3]              |
| VMF2-6    | 72 5/16"                         | 71 13/16"                        | 62 3/16"                        | 67 15/16"            |
|           | [1836.7]                         | [1824.0]                         | [1579.6]                        | [1725.6]             |
| KEY:      | B+1/2"                           | A-1/2"                           | B-9 5/8"                        | B-3 7/8"             |
|           | B+[12.7]                         | A-[12.7]                         | B-[244.5]                       | B-[98.4]             |

 MAX WEIGHT FOLD DOOR - 170 lbs INSULATED GLASS NOT TO EXCEED 1/8" PANES

**BREAKOUT SIDE** 

TOP VIEW

SCALE - 1:30

REFER TO RELEVANT [LOCAL, STATE, NATIONAL, OR AHJ] BUILDING CODE FOR MIN DOOR HEIGHT & MIN/MAX WIDTH ALLOWABLE FOR EGRESS REQUIREMENT IN CONJUNCTION WITH TABLE.