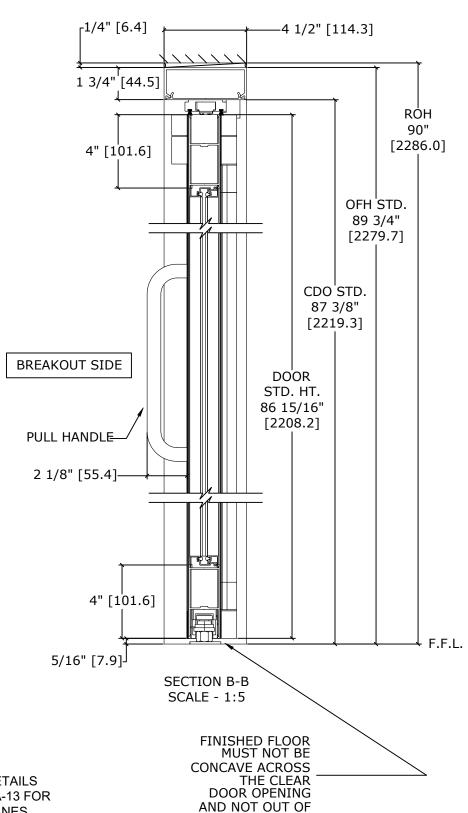

### DIMENSIONS FOR 1/4" [6.4] GLASS

| MODEL NO. | ROUGH<br>OPENING<br>WIDTH<br>(A) | OVERALL<br>FRAME<br>WIDTH<br>(B) | CLEAR<br>DOOR<br>OPENING<br>(C) | DOOR<br>WIDTH<br>(D) |
|-----------|----------------------------------|----------------------------------|---------------------------------|----------------------|
| VMF2-3-5  | 41"                              | 40 1/2"                          | 30 7/8"                         | 36 5/8"              |
|           | [1041.4]                         | [1028.7]                         | [784.2]                         | [930.3]              |
| VMF2-6    | 72 5/16"                         | 71 13/16"                        | 62 3/16"                        | 67 15/16"            |
|           | [1836.7]                         | [1824.0]                         | [1579.6]                        | [1725.6]             |
| KEY:      | B+1/2"                           | A-1/2"                           | B-9 5/8"                        | B-3 7/8"             |
|           | B+[12.7]                         | A-[12.7]                         | B-[244.5]                       | B-[98.4]             |