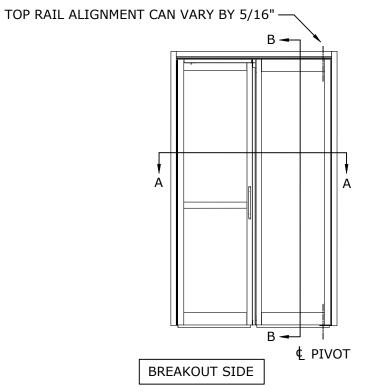

## LH SINGLE FOLD DOOR SYSTEM

LH Single Fold Shown (RH Opposite)

SCALE - 1:30

 MAX WEIGHT FOLD DOOR - 170 lbs INSULATED GLASS NOT TO EXCEED 1/8" PANES

**BREAKOUT SIDE** 

TOP VIEW

SCALE - 1:30

REFER TO RELEVANT [LOCAL, STATE, NATIONAL, OR AHJ] BUILDING CODE FOR MIN DOOR HEIGHT & MIN/MAX WIDTH ALLOWABLE FOR EGRESS REQUIREMENT IN CONJUNCTION WITH TABLE.