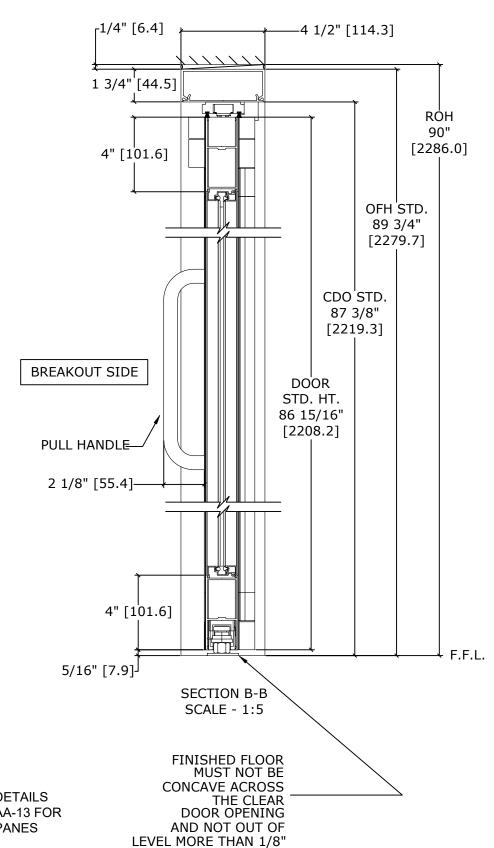

## **OPTIONS INCLUDE:**

- SPECIAL FINISHES
- \*\*\* SMOKE SEALS
- MUNTINS, SEE SHEET AA-14 FOR DETAILS
- 7" AND 10" BOTTOM RAILS, SEE SHEET AA-14 FOR DETAILS
- 5/8", 1", AND 1 1/4" INSULATED GLASS, SEE SHEET AA-13 FOR DETAILS. INSULATED GLASS NOT TO EXCEED 1/8" PANES
- SEE SHEET OS-3 FOR ALL OTHER OPTIONS.

\*\*\* SMOKE SEAL PACKAGE IS DESIGNED TO MEET THE SMOKE INFILTRATION ASPECTS OF UL1784