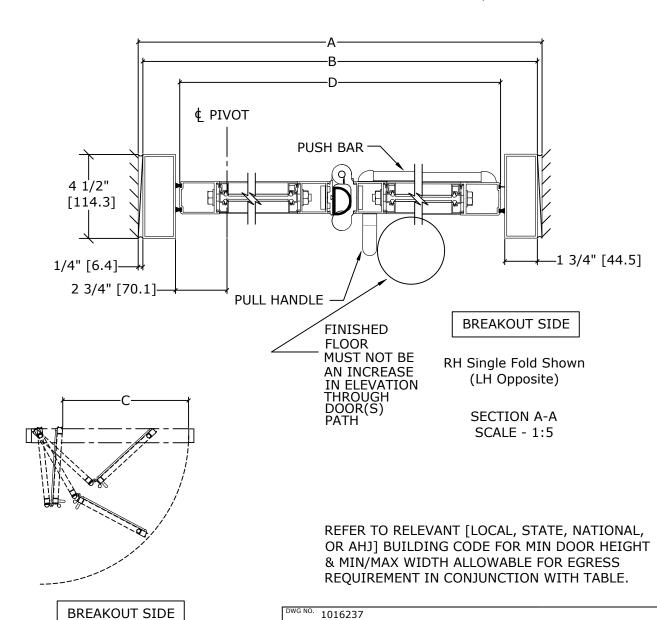

## DIMENSIONS FOR 1/4" [6.4] GLASS

| MODEL NO. | ROUGH<br>OPENING<br>WIDTH<br>(A) | OVERALL<br>FRAME<br>WIDTH<br>(B) | CLEAR<br>DOOR<br>OPENING<br>(C) | DOOR<br>WIDTH<br>(D) |
|-----------|----------------------------------|----------------------------------|---------------------------------|----------------------|
| VMF2-3-5  | 41"                              | 40 1/2"                          | 30 7/8"                         | 36 5/8"              |
|           | [1041.4]                         | [1028.7]                         | [784.2]                         | [930.3]              |
| VMF2-6    | 72 5/16"                         | 71 13/16"                        | 62 3/16"                        | 67 15/16"            |
|           | [1836.7]                         | [1824.0]                         | [1579.6]                        | [1725.6]             |
| KEY:      | B+1/2"                           | A-1/2"                           | B-9 5/8"                        | B-3 7/8"             |
|           | B+[12.7]                         | A-[12.7]                         | B-[244.5]                       | B-[98.4]             |

• MAX WEIGHT FOLD DOOR - 170 lbs INSULATED GLASS NOT TO EXCEED 1/8" PANES

wg NO. 1016237

TOP VIEW

SCALE - 1:30

DBN DATE 10/25/18

**ASSA ABLOY** 

TK BY CLW

DATE 10/25/18 REV. 3.0 DATE 1/20/22