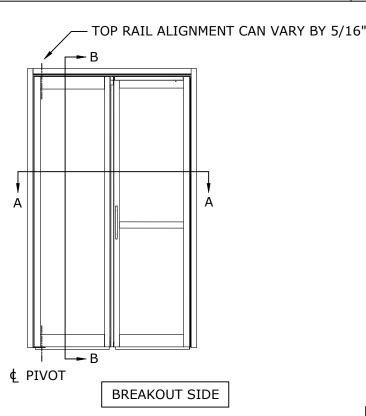

## ASSA ABLOY VERSAMAX ICU

RH SINGLE FOLD DOOR SYSTEM

RH Single Fold Shown (LH Opposite)

SCALE - 1:30

## **NOTES**

THE STANDARD PACKAGE CONSISTS OF:

- ICU HEADER
- **FRAMES**
- 1/4" GLASS STOPS AND BLOCKS
- A FOLD DOOR PANEL WITH A PULL "C" HANDLE TO THE EXTERIOR AND PUSH BAR TO THE INTERIOR
- STANDARD FINISH: CLASS 1, .018MM, CLEAR- AA-M12C22A41