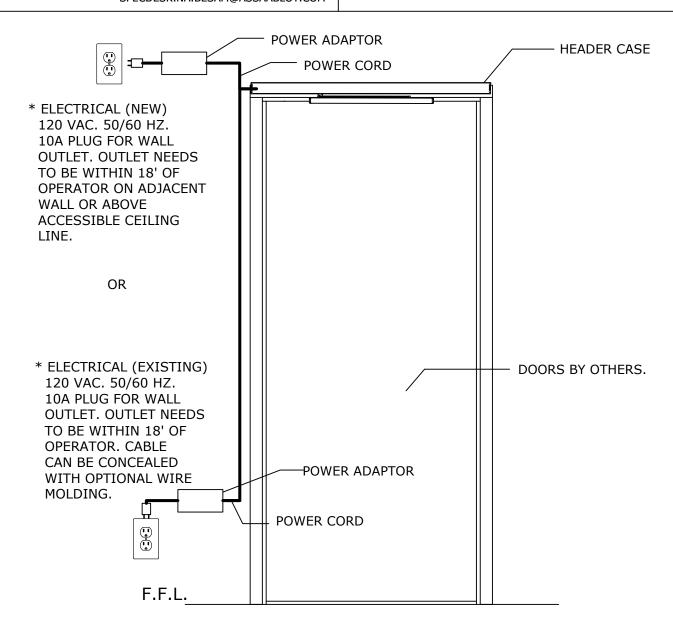

ASSA ABLOY ENTRANCE SYSTEMS 1900 AIRPORT ROAD MONROE, NC 28110

PHONE: 1-866-237-2687 SPECDESK.NA.BESAM@ASSAABLOY.COM SW60 OPTIONS Plug-in Power Supply Kit

RH PULL SHOWN (LH OPPOSITE)

## NOTE:

PLUG-IN POWER SUPPLY KIT COMES WITH POWER ADAPTOR, POWER ADAPTOR HOLDER, 5' POWER CORD AND 14' POWER CORD EXTENSION

POWER CONSUMPTION: 90 W MAXIMUM

|         |      |          |            |          |      | _        |               |
|---------|------|----------|------------|----------|------|----------|---------------|
| DWG NO. | D001 | 5707     | 12-001     |          |      |          |               |
| DRN BY  | SS   | DATE     | 11/20/24   | CHK BY   | DATE | REV. 1.0 | DATE 11/20/24 |
| _       |      |          |            |          |      |          |               |
|         |      |          |            |          |      |          |               |
| _       |      |          |            |          |      |          |               |
|         |      |          |            |          |      |          |               |
| A       | 2    | <b>A</b> |            | <b>~</b> |      |          |               |
| A       | 22   | A        | <b>ABL</b> | JY       | -    |          |               |
|         |      |          |            |          |      |          |               |