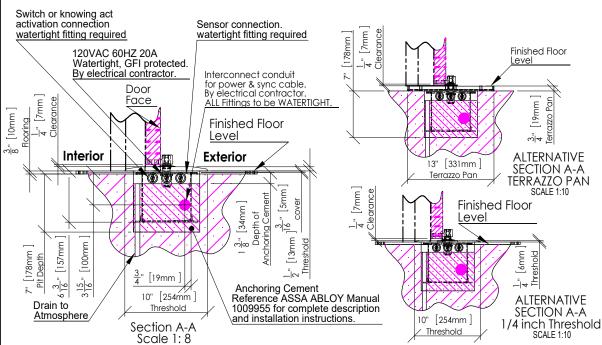

## NOTE:

- The SW200i-IG in ground operator is designed for pedestrian and ADA applications that require manual push forces to comply with ANSI A156.19 and fire door regulations. Maximum door weight 700lb [340 kg] Bottom Arm Compatibility:
  - See FTS 19-005 for complete list of compatible bottom arms
- SW200i IG in ground operator requires purchase of SW200i operator, a SW200i - IG installation kit and an output shaft adaptor. Doors, door arms, and threshold by others. ASSA ABLOY center pivot arm included if selected.
- SW200i Power/Reset switch is mounted within the in ground enclosure. Alternative optional switch mounting for 3 position on/off/hold or 4 position off/two way/one way/hold will be required on the door frame or optional remote box.
- Specify and order the required SW200i compatible output shaft adaptor per table 1 below and ASSA ABLOY SW200i installation manual 1009955
  - The SW200i IG is splash proof when correctly assembled. It is essential the pit is drained or provided with a sump pump to prevent water accumulationin the pit.
- Finish of the IG enclosure is black powder coat suitable for masonry exposure. All exterior hardware is stainless steel.
- Optional sensor kits are available.
- 90 deg. door stop (by others) is required for all ASSA ABLOY SW200i - IG installations.