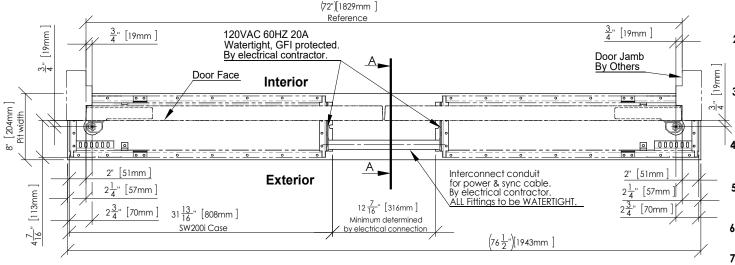

## In Ground SW200i-IG Operator Offset Pivot, Double Door

## NOTE:

- The SW200i-IG in ground operator is designed for pedestrian and ADA applications that require manual push forces to comply with ANSI A156.19 and fire door regulations. Maximum door weight 700lb [340 kg] Bottom Arm Compatibility:
  - See FTS 19-005 for complete list of compatible bottom arms
- SW200i IG in ground operator requires purchase of SW200i operator, a SW200i - IG installation kit and an output shaft adaptor. Doors, door arms, and threshold by others. ASSA ABLOY center pivot arm included if selected.
- SW200i Power/Reset switch is mounted within the in ground enclosure. Alternative optional switch mounting for 3 position on/off/hold or 4 position off/two way/one way/hold will be required on the door frame or optional remote box.
- Specify and order the required SW200i compatible output shaft adaptor per table 1 below and ASSA ABLOY SW200i installation manual 1009955
  - The SW200i IG is splash proof when correctly assembled. It is essential the pit is drained or provided with a sump pump to prevent water accumulationin the pit.
- Finish of the IG enclosure is black powder coat suitable for masonry exposure. All exterior hardware is stainless steel.
- Optional sensor kits are available.
- 90 deg. door stop (by others) is required for all ASSA ABLOY SW200i - IG installations.