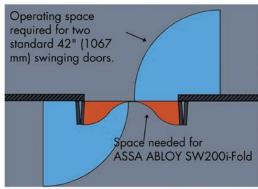

## ASSA ABLOY SW200i-Fold Flexible and Functional

By requiring only a fraction of the space needed by traditional slide and swing door packages, the ASSA ABLOY SW200i-Fold allows you to achieve automatic door convenience in the tightest of corridors.

#### Eliminate the large space requirements of traditional sliding and swing doors

Sliding doors require twice the wall space of folding doors.