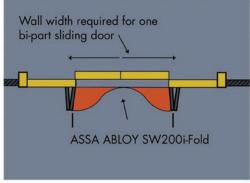

## ASSA ABLOY SW200i-Fold Flexible and Functional

By requiring only a fraction of the space needed by traditional slide and swing door packages, the ASSA ABLOY SW200i-Fold allows you to achieve automatic door convenience in the tightest of corridors.

#### Eliminate the large space requirements of traditional sliding and swing doors

Sliding doors require twice the wall space of folding doors.