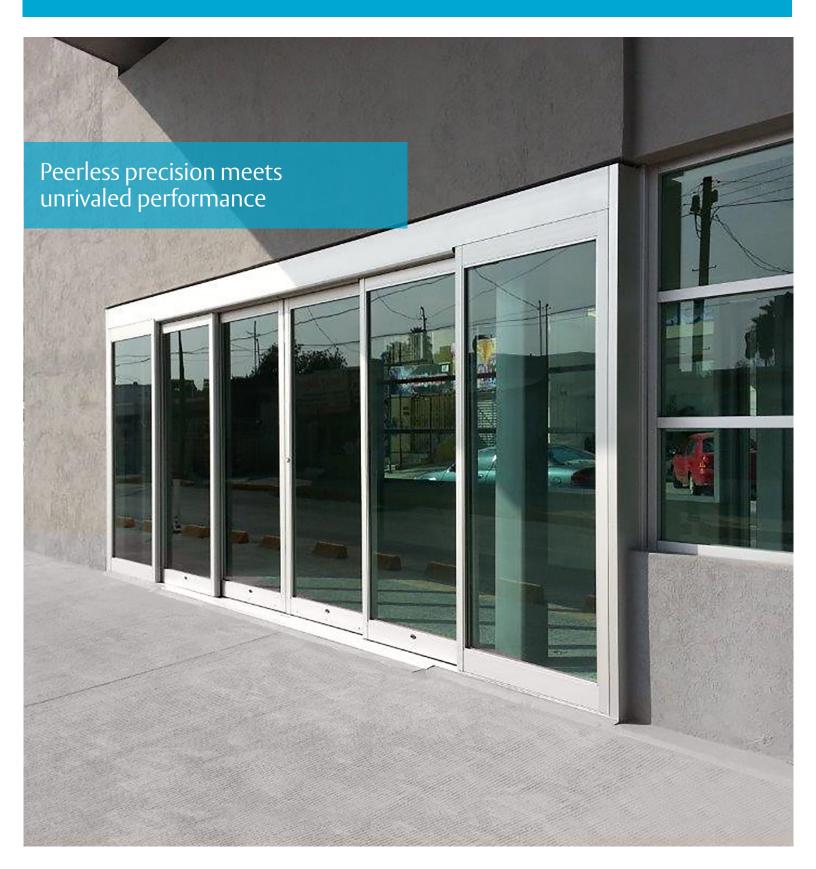

# Experience unparalleled telescopic performance

At last, a breakthrough in telescopic sliding door technology. The ASSA ABLOY SL500 Telescopic takes the benefit of clear, spacious door opening further by providing stellar and unparalleled performance.

Telescopic doors offer a welcome benefit in the tightest of spaces. By incorporating an additional sliding door active leaf, the packages allow you to almost double your opening.

# **Engineered to mazimize your space**

When you need to carve out a little extra room, the SL500 Telescopic sliding door is the ideal choice for you. From overhead concealed and surface mounted packages, single slide and bi-part with sizes that range from a minimum of 72" wide to 192" wide, the SL500 Telescopic offers a perfect complement for all your design choices.