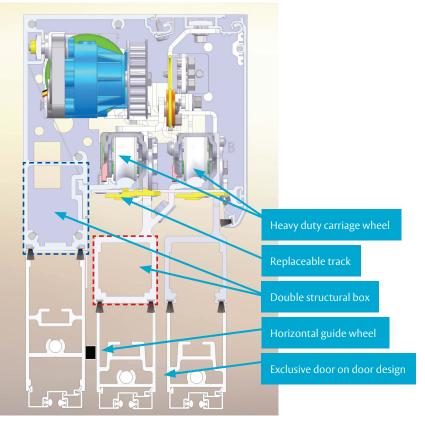

# ASSA ABLOY SL500 Telescopic System

The ASSA ABLOY SL500 Telescopic sets a new standard in telescopic performance by providing superior support and stability. By utilizing ASSA ABLOY's exclusive "door on door" technology, the our design eliminates inferior suspended track systems. Using two structural boxes instead of one, our design eliminates sagging and misaligned doors that bounce and rattle.

### ASSA ABLOY SL500 Telescopic Features

- Exclusive "door on door" design
- Improved performance
- Opens 20% faster
- Double structural box for strength
- Energy-saving EcoDoor upgrades available
- 33% great clear door opening
- Stabilizing carrier technology
- Low energy consumption
- Simple to install and maintain