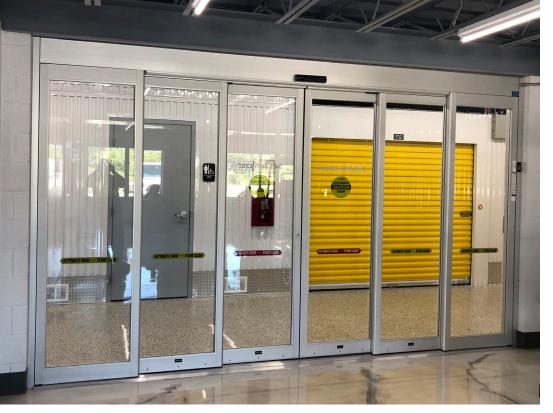

Telescopic doors offer a welcome benefit in the tightest of spaces. By incorporating an additional sliding door active leaf, the packages allow you to almost double your opening.

# ASSA ABLOY SL500 Telescopic System

The ASSA ABLOY SL500 Telescopic sets a new standard in telescopic performance by providing superior support and stability. By utilizing ASSA ABLOY's exclusive "door on door" technology, the our design eliminates inferior suspended track systems. Using two structural boxes instead of one, our design eliminates sagging and misaligned doors that bounce and rattle.

# **Engineered to mazimize your space**

When you need to carve out a little extra room, the SL500 Telescopic sliding door is the ideal choice for you. From overhead concealed and surface mounted packages, single slide and bi-part with sizes that range from a minimum of 72" wide to 192" wide, the SL500 Telescopic offers a perfect complement for all your design choices.