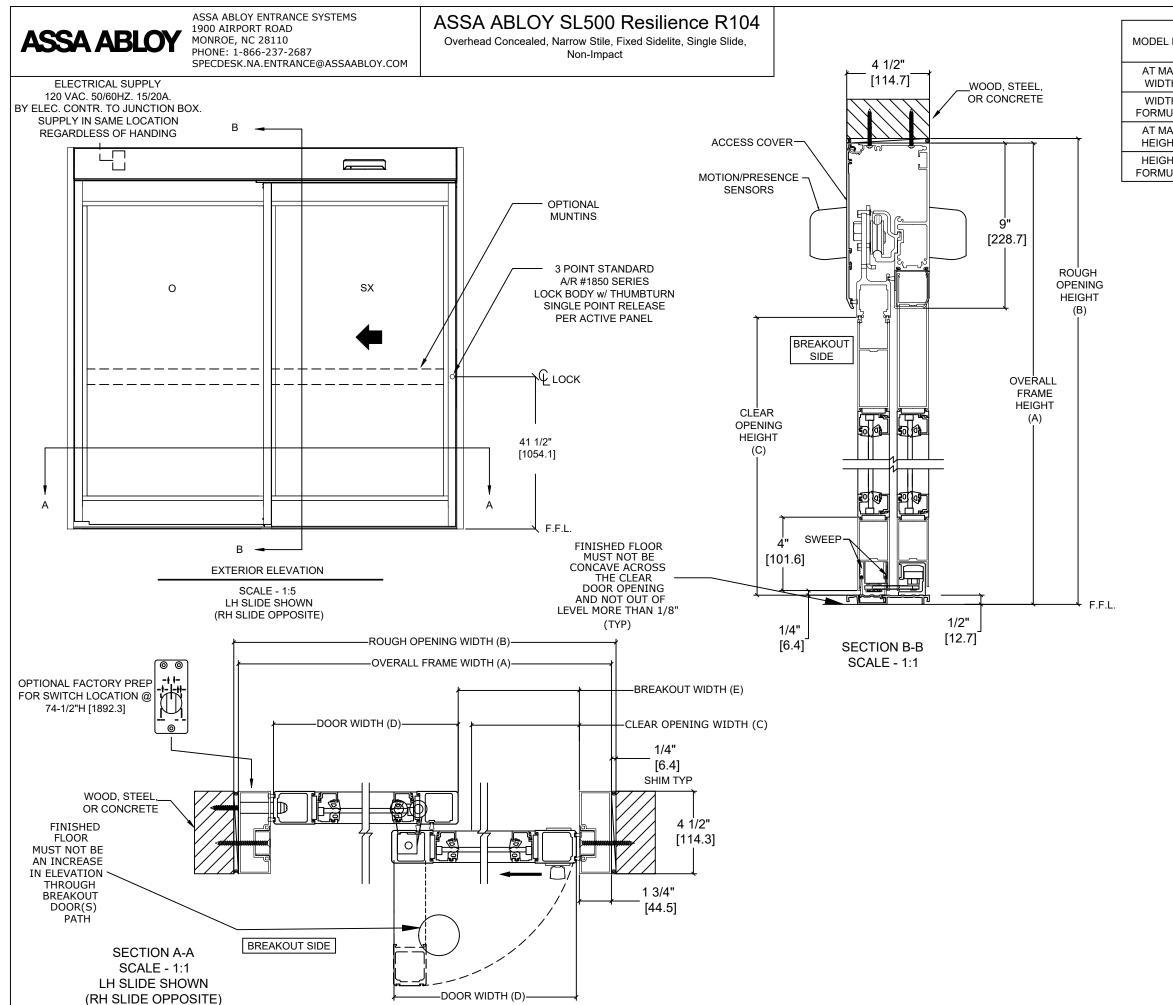

| MODEL NO.         | OVERALL                | ROUGH                  | CLEAR                  | DOOR        | BREAKOUT     |
|-------------------|------------------------|------------------------|------------------------|-------------|--------------|
|                   | FRAME WIDTH            | OPENING                | OPENING                | WIDTH       | WIDTH        |
|                   | (A)                    | (B)                    | (C)                    | (D)         | (E)          |
| AT MAX            | 108"                   | 108 1/2"               | 46 1/8"                | 53 7/8"     | 50 1/2"      |
| WIDTH             | [2743.2]               | [2755.9]               | [1171.6]               | [1368.4]    | [1285.9]     |
| WIDTH             | B - 1/2"               | A + 1/2"               | A/2 - 7 7/8"           | A/2 - 1/8"  | A/2 - 3 1/2" |
| FORMULA           | B - [12.7]             | A + [12.7]             | A/2 - [198.8]          | A/2 - [3.2] | A - [88.9]   |
| AT MAX<br>HEIGHT  | 104"<br>[2641.6]       | 104 1/4"<br>[2648.0]   | 94"<br>[2387.6]        |             |              |
| HEIGHT<br>FORMULA | B - 1/4"<br>B - [6.35] | A + 1/4"<br>A + [6.35] | A - 10"<br>A - [254.0] |             |              |

GLASS FORMULA: OFW /2 - 5 5/8[142.9] X OFH -20 1/2 [520.70]

## NOTES:

STANDARD PACKAGE CONSISTS OF:

STANDARD FINISH:

CLASS 1, .018MM, CLEAR- AA-M12C22A41 CLASS 1, .018MM, DARK BRONZE- AA-M12C22A44

AUTOMATIC OPERATOR

- NARROW STILE RAILS
- · THRESHOLD
- ITIKEOHOED
- 3-POINT LOCK WITH LOCK INDICATOR
- 1/4" [6mm] TEMPERED GLASS
- DRY GLAZED
- MOTION/PRESENCE SENSORS
- 5-POSITION KNOB SWITCH
- BALL CATCH
- DUAL CONCEALED SWEEPS IN SX PANELS

## OPTIONS AVAILABLE:

- SPECIAL FINISHES
- 7" & 10" BOTTOM RAILS, SEE SHEET AA-44 FOR DETAILS
- THRESHOLD LEAD-UP, SEE SHEET AA-30 FOR DETAILS
- MUNTINS, SEE SHEET AA-44 FOR DETAILS
- · SEE SHEET OS-10 FOR ALL OTHER OPTIONS