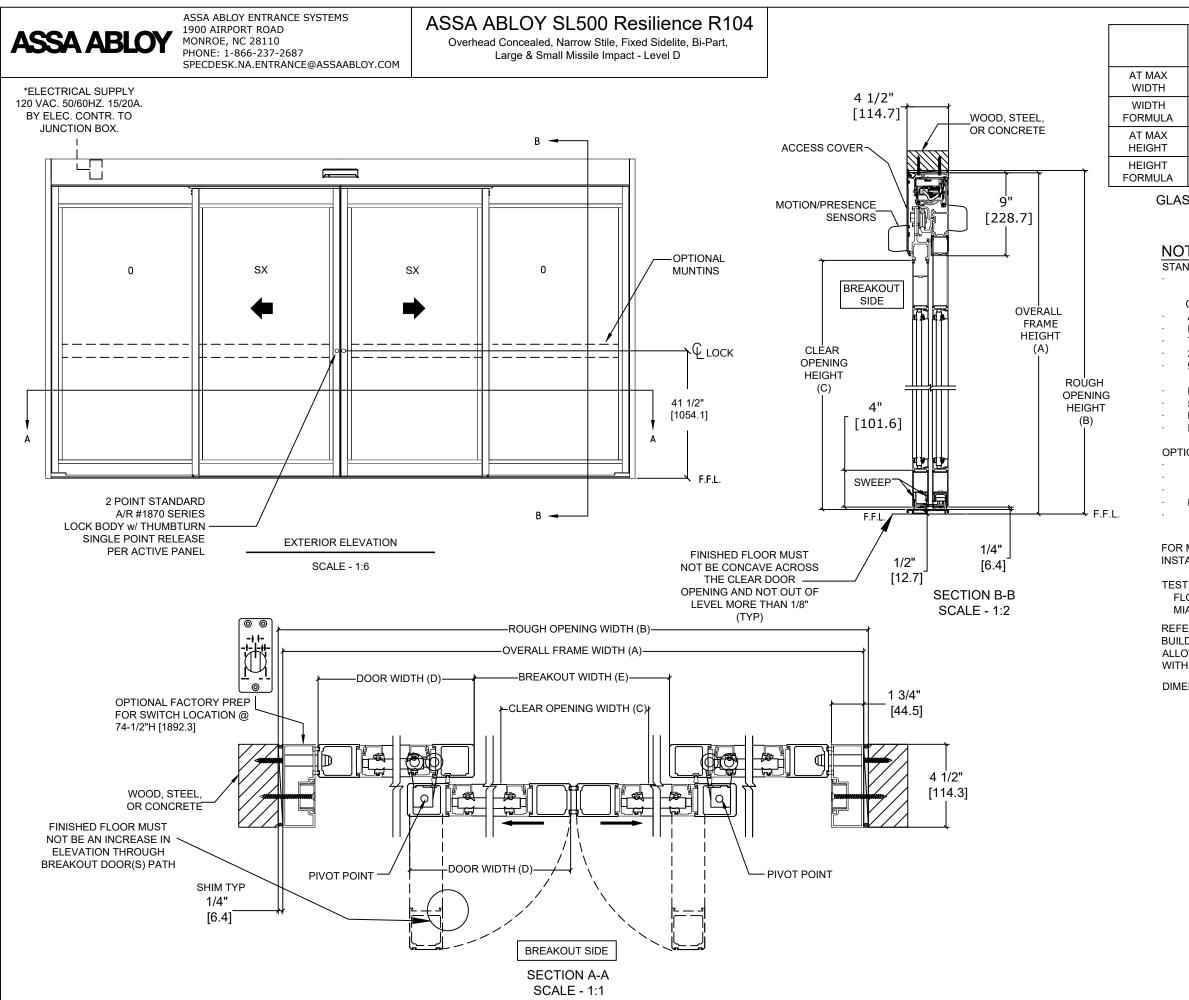

| OVERALL                | ROUGH                  | CLEAR                  | DOOR         | BREAKOUT      |
|------------------------|------------------------|------------------------|--------------|---------------|
| FRAME WIDTH            | OPENING                | OPENING                | WIDTH        | WIDTH         |
| (A)                    | (B)                    | (C)                    | (D)          | (E)           |
| 192"                   | 192 1/2"               | 78 1/8"                | 48 5/8"      | 90 7/8"       |
| [4876.8]               | [4889.5]               | [1984.4]               | [1235.1]     | [2308.2]      |
| B - 1/2"               | A + 1/2"               | A/2 - 17 7/8"          | A/4 +1 5/8"  | A/2 - 5 1/8"  |
| B - [12.7]             | A + [12.7]             | A/2 - [454]            | A/4 + [41.3] | A/2 - [130.2] |
| 104"<br>[2641.6]       | 104 1/4"<br>[2648.0]   | 94"<br>[2387.6]        |              |               |
| B - 1/4"<br>B - [6.35] | A + 1/4"<br>A + [6.35] | A - 10"<br>A - [254.0] |              |               |

GLASS FORMULA: OFW /4 - 4 3/4 [120.7] X OFH -20 1/2 [520.70]

## NOTES:

STANDARD PACKAGE CONSISTS OF: STANDARD FINISH: CLASS 1, .018MM, CLEAR- AA-M12C22A41 CLASS 1, .018MM, DARK BRONZE- AA-M12C22A44 AUTOMATIC OPERATOR NARROW STILE RAILS THRESHOLD 2-POINT LOCK WITH LOCK INDICATOR 9/16" GLASS STOPS AND BLOCKS 1/4" HS - .090" DUPONT SENTRYGLAS PLUS® - 1/4" HS MOTION/PRESENCE SENSORS 5-POSITION KNOB SWITCH BALL CATCH DUAL CONCEALED SWEEPS IN SX PANELS OPTIONS AVAILABLE: SPECIAL FINISHES

7" & 10" BOTTOM RAILS, SEE SHEET AA-44 FOR DETAILS THRESHOLD LEAD-UP, SEE SHEET AA-30 FOR DETAILS MUNTINS, SEE SHEET AA-44 FOR DETAILS SEE SHEET OS-10 FOR ALL OTHER OPTIONS

FOR MAXIMUM CURRENT DRAW, SEE PRODUCT SPECIFICATION, INSTALLATION INSTRUCTIONS, OR THE UL LABEL ON THE EQUIPMENT.

TEST PROTOCOLS: TAS 201, TAS 202 & TAS 203 FLORIDA PRODUCT APPROVAL # 30356 MIAMI-DADE NOA #21-0324.10

REFER TO RELEVANT [LOCAL, STATE, NATIONAL, OR AHJ] BUILDING CODE FOR MIN DOOR HEIGHT & MIN/MAX WIDTH ALLOWABLE FOR EGRESS REQUIREMENT IN CONJUNCTION WITH TABLE.

DIMENSIONS ARE IN INCHES [mm]

| DESIGN PRESSURE RATING                            |        |               |            |                                                       |      |         |          |      |          |  |
|---------------------------------------------------|--------|---------------|------------|-------------------------------------------------------|------|---------|----------|------|----------|--|
| WHERE WATER INFILTRATION<br>REQUIREMENT IS NEEDED |        |               |            | WHERE WATER INFILTRATION<br>REQUIREMENT IS NOT NEEDED |      |         |          |      |          |  |
| NOT APPROVED                                      |        |               | +/- 80 PSF |                                                       |      |         |          |      |          |  |
| DWG NO.                                           | 101991 | 9             |            |                                                       |      |         |          |      |          |  |
| DRN BY                                            | CAP    | DATE 03/02/20 | CHK BY     | SJF                                                   | DATE | 4/29/20 | REV. 6.0 | DATE | 01/20/22 |  |
| _                                                 |        |               |            |                                                       |      |         |          |      |          |  |
|                                                   |        |               |            |                                                       |      |         |          |      |          |  |
|                                                   |        |               |            |                                                       |      |         |          |      |          |  |
| A                                                 | SS     | <b>A ABL</b>  | ,   -      |                                                       |      |         |          |      |          |  |