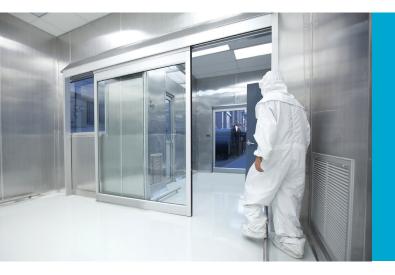

## **Precision Engineered for Clean Rooms**

Automatic doors are an essential ingredient in a clean room environment. They separate space, provide privacy, improve access and allow for the safe transport of delicate and expensive products and equipment.

ASSA ABLOY Entrance Systems is pleased to offer the ASSA ABLOY SL500 Clean Room sliding door package. Built on the proven platform of the powerful ASSA ABLOY SL500 sliding door, it provides a reliable package that is tested and rated for use in ISO 3 (class 1) clean rooms.

ASSA ABLOY SL500 Clean Room Features

- Approved for ISO3 (Class 1) environments
- Full breakout
- Fixed sidelite
- 20% faster opening
- Overhead concealed
- Surface mount
- Low energy consumption
- Flush header design
- Dual tandem carriage wheels for superior performance
- Sleek tapered header design
- Seamless integration
- 4" anti-riser derailment guides
- Separate time delays for sensors and key access