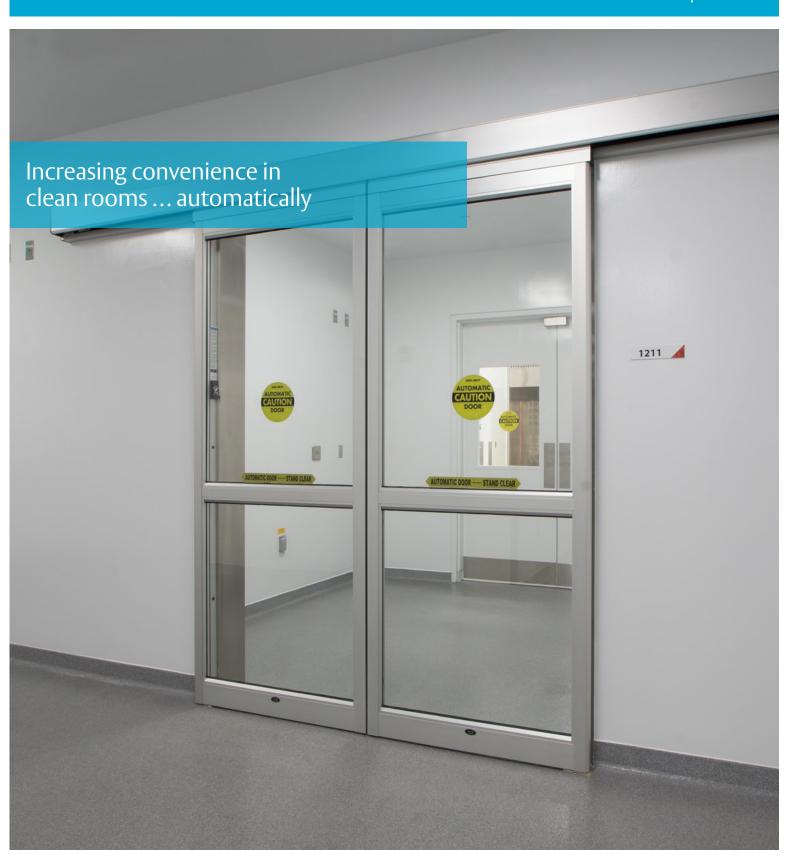

## **Precision Engineered for Clean Rooms**

Automatic doors are an essential ingredient in a clean room environment. They separate space, provide privacy, improve access and allow for the safe transport of delicate and expensive products and equipment.

ASSA ABLOY Entrance Systems is pleased to offer the ASSA ABLOY SL500 Clean Room sliding door package. Built on the proven platform of the powerful ASSA ABLOY SL500 sliding door, it provides a reliable package that is tested and rated for use in ISO 3 (class 1) clean rooms.

## An Array of Features to Suit Your Needs

The ASSA ABLOY SL500 Clean Room slider is equipped with 45 degree sloped  $\frac{1}{2}$ " glass stops and non-shedding weather stripping. It features the powerful performance of the ASSA ABLOY SL500 operator, including 20% faster opening times, low energy consumption and tandem carriage wheels for improved stability and performance.

The ASSA ABLOY SL500 Clean Room package is suitable for both new construction and retrofit applications in overhead concealed and surface mount configurations. Whether single slide or bi-part, full breakout or fixed sidelite, the ASSA ABLOY SL500 Clean Room slider is adaptable and configurable to the unique needs of your requirements.