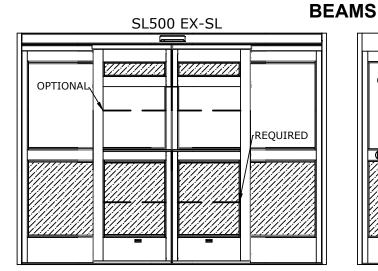

### SL500 EX DOOR OPTIONS

EX SENSORS - PRESENCE ONLY

AA-182

| Description | cription SP-36/SP-56 Overhead Presence                                                                                                                                                                                                                                                        |
|-------------|-----------------------------------------------------------------------------------------------------------------------------------------------------------------------------------------------------------------------------------------------------------------------------------------------|
| Remarks     | <ul> <li>Safety presence sensor which protects the door opening from closing while occupied</li> <li>Two rows of presence safety coverage and adaptive pattern for changing conditions</li> <li>Available on the interior and exterior</li> <li>Sensor is not used for activations</li> </ul> |
| Description | cription HOLD OPEN BEAMS                                                                                                                                                                                                                                                                      |
| Remarks     | Projects beam(s) horizontally across the door opening which will hold automatic sliding doors open when occupied     Two pairs required if no exterior presence sensor                                                                                                                        |

**EXTERIOR ELEVATION** 