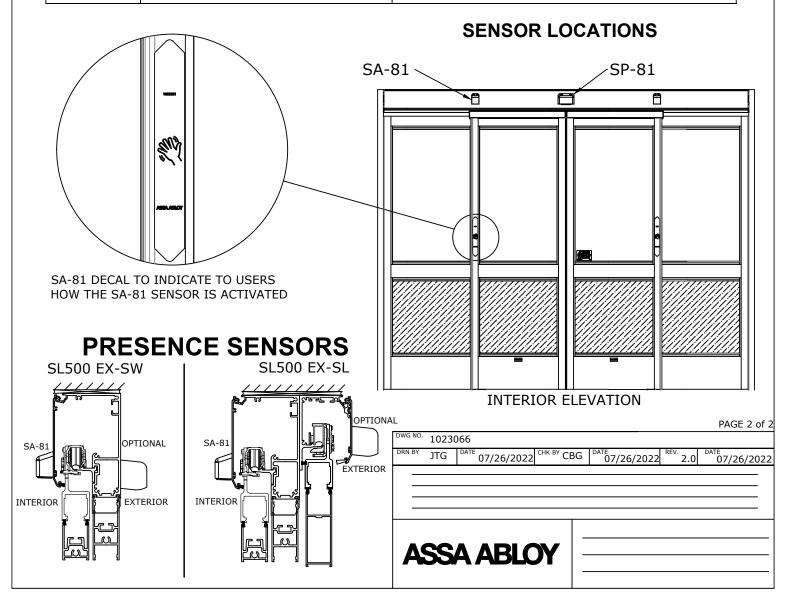

#### **PRESENCE SENSORS**

#### SL500 EX DOOR OPTIONS

EX SENSORS - PRESENCE ONLY

AA-182

| Description | iption SP-81 Presence Sensor                                                                                                                                                                                                                                                                  |
|-------------|-----------------------------------------------------------------------------------------------------------------------------------------------------------------------------------------------------------------------------------------------------------------------------------------------|
| Remarks     | <ul> <li>Safety presence sensor which protects the door opening from closing while occupied</li> <li>Single row of presence safety coverage to allow for much closer working conditions to the door</li> <li>Available on the interior</li> <li>Sensor is not used for activations</li> </ul> |
| Description | iption SA-81 Activation Sensor                                                                                                                                                                                                                                                                |
| Remarks     | <ul> <li>Virtual activation sensors that create an activation zone near the rear of each active leaf.</li> <li>Activated when beam is broken by the user (with hand, arm, leg, etc.)</li> <li>Available on the interior</li> </ul>                                                            |