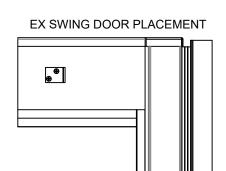

ASSA ABLOY ENTRANCE SYSTEMS

1900 AIRPORT ROAD MONROE, NC 28110

PHONE: 1-866-237-2687 SPECDESK.NA.ENTRANCE@ASSAABLOY.COM

## SL500 EX DOOR OPTIONS

SWING DOOR HOLDER

AA-180

## MECHANICAL DOOR HOLDER







### DOOR CATCH



MOUNTED ON THE SIDELITE MUNTIN RAIL



DOOR LATCH

MOUNTED ON THE EX HALF DOOR

# LATCHED MECHANICAL DOOR HOLDER



## MAGNETIC DOOR HOLDER

### SIDELITE PLACEMENT



## EX SWING DOOR PLACEMENT



### RUBBER COATED MAGNET



MOUNTED ON THE SIDELITE MUNTIN RAIL

## METAL PLATE



MOUNTED ON THE EX HALF DOOR

## LATCHED MAGNETIC DOOR HOLDER



## NOTES:

 KEEPS HALF DOORS IN THE OPEN POSITION BY LATCHING THEM TO THE MAIN PACKAGE.

| DWG NO. | 4000004 |
|---------|---------|
|         | 1023064 |
|         |         |

| DRN B | CAT | DATE | 08/04/2021 | CHK BY CBG | DATE 08/05/2021 | REV. 1.0 | DATE 08/05/2021 |
|-------|-----|------|------------|------------|-----------------|----------|-----------------|
| -     |     |      |            |            |                 |