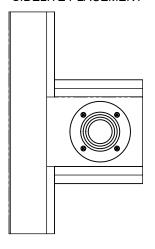

### SIDELITE PLACEMENT

## EX SWING DOOR PLACEMENT

### DOOR CATCH

MOUNTED ON THE SIDELITE MUNTIN RAIL

DOOR LATCH

MOUNTED ON THE EX HALF DOOR