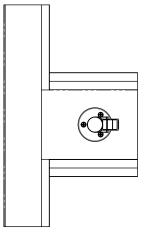

## MECHANICAL DOOR HOLDER

### DOOR CATCH

MOUNTED ON THE SIDELITE MUNTIN RAIL

DOOR LATCH

MOUNTED ON THE EX HALF DOOR