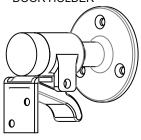

ASSA ABLOY ENTRANCE SYSTEMS

1900 AIRPORT ROAD MONROE, NC 28110

PHONE: 1-866-237-2687 SPECDESK.NA.ENTRANCE@ASSAABLOY.COM

## SL500 EX DOOR OPTIONS

SWING DOOR HOLDER

AA-180

## MECHANICAL DOOR HOLDER







### DOOR CATCH



MOUNTED ON THE SIDELITE MUNTIN RAIL



DOOR LATCH

MOUNTED ON THE EX HALF DOOR

# LATCHED MECHANICAL DOOR HOLDER



## MAGNETIC DOOR HOLDER

### SIDELITE PLACEMENT



## EX SWING DOOR PLACEMENT



### RUBBER COATED MAGNET



MOUNTED ON THE SIDELITE MUNTIN RAIL

## METAL PLATE



MOUNTED ON THE EX HALF DOOR

## LATCHED MAGNETIC DOOR HOLDER



## NOTES:

 KEEPS HALF DOORS IN THE OPEN POSITION BY LATCHING THEM TO THE MAIN PACKAGE.

| DWG NO. | 4000004 |
|---------|---------|
|         | 1023064 |
|         |         |

| DRN B | CAT | DATE | 08/04/2021 | CHK BY CBG | DATE 08/05/2021 | REV. 1.0 | DATE 08/05/2021 |
|-------|-----|------|------------|------------|-----------------|----------|-----------------|
| -     |     |      |            |            |                 |          |                 |