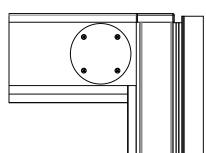

### DOOR CATCH

MOUNTED ON THE SIDELITE MUNTIN RAIL

DOOR LATCH

MOUNTED ON THE EX HALF DOOR

# LATCHED MECHANICAL DOOR HOLDER