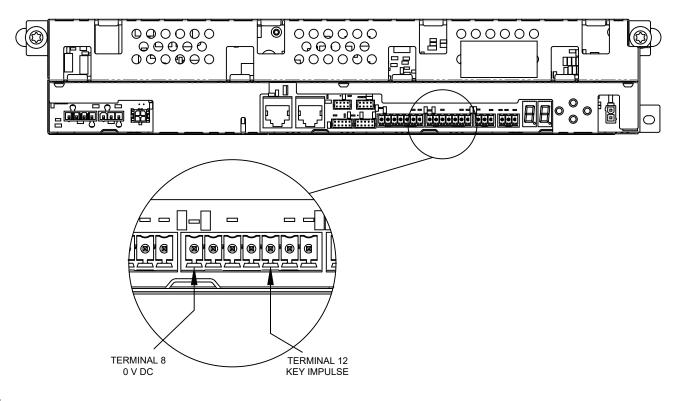

## Connections

Connections are to be dry.

Card readers are wired to terminals 8 and 12;

0 VDC and Key Impulse terminals are labeled on bottom of the control.

## NOTES:

KEY/ KNOB SWITCH ALWAYS PLUGS INTO ACCESSORY BOARD PORT. US-RC: REMOTE CONTROL / NIGHT MODE

- REMOTE CONTROL / NIGHT MODE WILL OVERRIDE THE MODE SELECTOR AND PLACE THE DOOR IN EXIT ONLY MODE AND ENGAGE THE ELECTRIC LOCK FOR SECURITY PURPOSES. SIGNAL CONTROLLED BY BUILDING SECURITY SYSTEM.
- REMOTE CONTROL / NIGHT MODE REQUIRES A NORMALLY OPEN DRY CONTACT. THE CIRCUIT MUST BE CLOSED FOR NIGHT MODE.
- · CARD READERS ARE WIRED TO TERMINALS 8 AND 12.