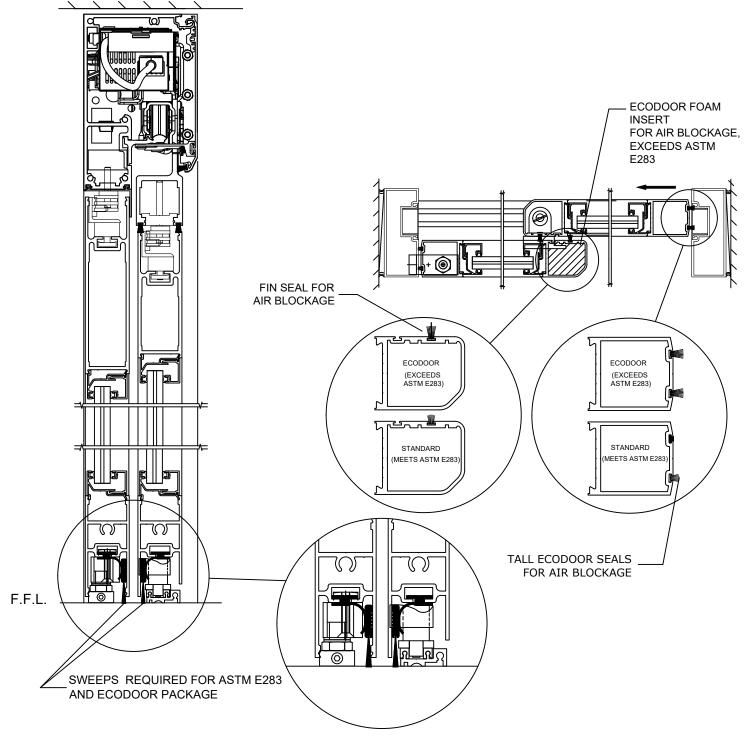

## **SLIDING DOOR OPTIONS**

**ECODOOR SEALS** 

AA-90

## NOTES:

- THIS PACKAGE WILL ACCEPT UP TO 1" (25.4) INSULATED GLASS
- ASSA ABLOY SL500 ECODOOR OPTIONS (CHOOSE ANY OF THE FOLLOWING):

ECODOOR SEALS WITH CONCEALED SWEEPS MAGNETIC CATCHES

HYDRAULIC CLOSERS WITH MAGNETIC CATCHES

• ECODOOR SEALS EXCEED ASTM E283 REQUIREMENTS BY REDUCING AIR FLOW BY APPROXIMATLY 40%.

| _       |         |         |           |        |    |              |     |          |                 |
|---------|---------|---------|-----------|--------|----|--------------|-----|----------|-----------------|
|         |         |         |           |        |    |              |     |          |                 |
| DRN BY  | CAT     | DATE 07 | 7/07/2021 | CHK BY | SS | DATE 07/07/2 | 021 | REV. 1.0 | DATE 07/07/2021 |
| DWG NO. | 1022557 |         |           |        |    |              |     |          |                 |