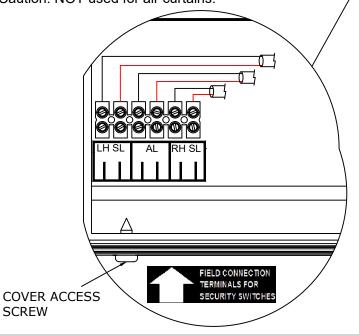

To access terminal block, open access cover and follow arrow with note as shown.

Caution: NOT used for air curtains.

|        |     | 1022552 |            |          |   |      |            |          |                 |  |
|--------|-----|---------|------------|----------|---|------|------------|----------|-----------------|--|
| DRN BY | CAT | DATE    | 07/07/2021 | CHK BY S | S | DATE | 07/07/2021 | REV. 1.0 | DATE 07/07/2021 |  |
| _      |     |         |            |          |   |      |            |          |                 |  |
|        |     |         |            |          |   |      |            |          |                 |  |
| _      |     |         |            |          |   |      |            |          |                 |  |
|        |     |         |            |          |   |      |            |          |                 |  |