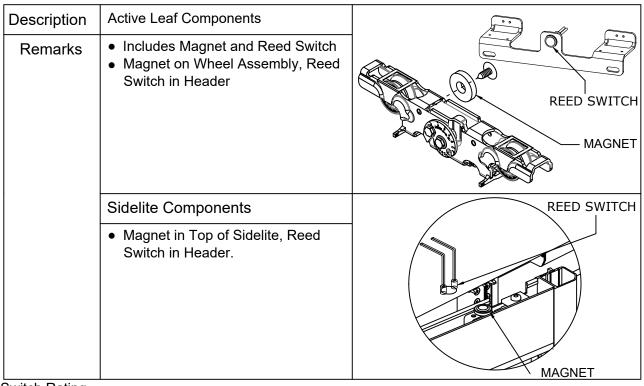

## Connections

Connect to the terminals shown for building/security systems.

Reed switch(es) provided are normally open.

When doors are latched the reed switch is closed, when doors are open or broken out the reed switch is open.