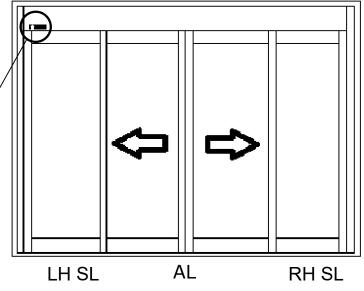

## Connections

Connect to the terminals shown for building/security systems.

Reed switch(es) provided are normally open.

When doors are latched the reed switch is closed, when doors are open or broken out the reed switch is open.

To access terminal block, open access cover and follow arrow with note as shown.

Caution: NOT used for air curtains.

|        |     | 1022552 |            |          |   |      |            |          |                 |  |
|--------|-----|---------|------------|----------|---|------|------------|----------|-----------------|--|
| DRN BY | CAT | DATE    | 07/07/2021 | CHK BY S | S | DATE | 07/07/2021 | REV. 1.0 | DATE 07/07/2021 |  |
| _      |     |         |            |          |   |      |            |          |                 |  |
|        |     |         |            |          |   |      |            |          |                 |  |
| _      |     |         |            |          |   |      |            |          |                 |  |
|        |     |         |            |          |   |      |            |          |                 |  |