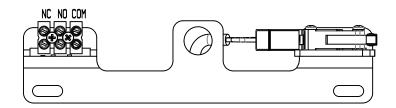

## **ASSA ABLOY**

ASSA ABLOY ENTRANCE SYSTEMS 1900 AIRPORT ROAD MONROE, NC 28110 PHONE: 1-866-237-2687

SPECDESK.NA.ENTRANCE@ASSAABLOY.COM

DOOR POSITION SWITCH

**SLIDING DOOR OPTIONS** 

AA-82

07/07/2021

| Description | Door Position Switch                                                                                                                                                                                                                                                                                               | MICROSWITCH TERMINALS |
|-------------|--------------------------------------------------------------------------------------------------------------------------------------------------------------------------------------------------------------------------------------------------------------------------------------------------------------------|-----------------------|
| Remarks     | <ul> <li>Microswitch Indicates When Door is in Closed Position</li> <li>Can be Wired Normally Open or Normally Closed</li> <li>Switch Mounted in Header at Closed Position of the Sliding Door Panel</li> <li>Position Switch Trigger Mounted on Wheel Assembly</li> <li>Use for Air Curtain Activation</li> </ul> |                       |

## Microswitch Rating 11 Amp Max, 125 VAC