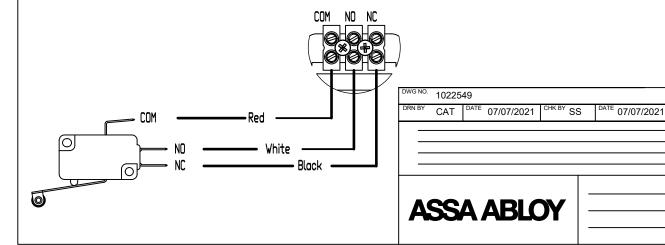

## Connections

Wire colors are the same from across both hands. e.g. Red is always common, Connect here for air curtain.