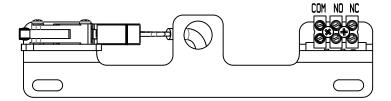

## **ASSA ABLOY**

ASSA ABLOY ENTRANCE SYSTEMS 1900 AIRPORT ROAD MONROE, NC 28110 PHONE: 1-866-237-2687

SPECDESK.NA.ENTRANCE@ASSAABLOY.COM

DOOR POSITION SWITCH

**SLIDING DOOR OPTIONS** 

AA-82

07/07/2021

| Description | Door Position Switch                                                                                                                                                                                                                                                                                               | MICROSWITCH TERMINALS |
|-------------|--------------------------------------------------------------------------------------------------------------------------------------------------------------------------------------------------------------------------------------------------------------------------------------------------------------------|-----------------------|
| Remarks     | <ul> <li>Microswitch Indicates When Door is in Closed Position</li> <li>Can be Wired Normally Open or Normally Closed</li> <li>Switch Mounted in Header at Closed Position of the Sliding Door Panel</li> <li>Position Switch Trigger Mounted on Wheel Assembly</li> <li>Use for Air Curtain Activation</li> </ul> |                       |

## Microswitch Rating 11 Amp Max, 125 VAC