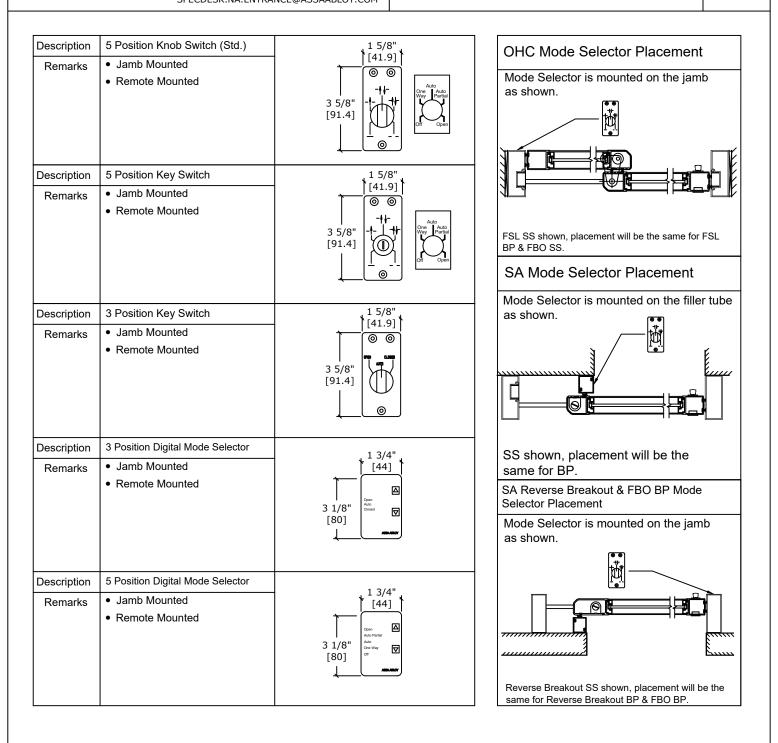

## NOTES:

- FACTORY PREP IS A STANDARD OPTION FOR SWITCH LOCATION AT 74 1/2" [1892.3]
- THE ONLY TIME AN OPERATION MODE SELECTOR IS PLUGGED INTO THE CONNECTION BOARD IS WHEN AN ELECTRIC LOCK IS PRESENT.
- KEY/ KNOB SWITCH ALWAYS NEEDS ACCESSORY BOARD