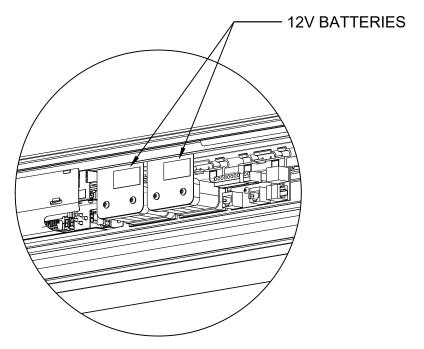

## **SLIDING DOOR OPTIONS**

12V OR 24V BATTERY BACKUP

AA-73

| Description | Battery 12V                                                                                         |  |
|-------------|-----------------------------------------------------------------------------------------------------|--|
| Remarks     | 12V Fail Open or Closed                                                                             |  |
| Description | Battery 24V                                                                                         |  |
| Remarks     | <ul> <li>24V Covenience Mode- Approx.</li> <li>100 cycles</li> <li>Wire harness included</li> </ul> |  |