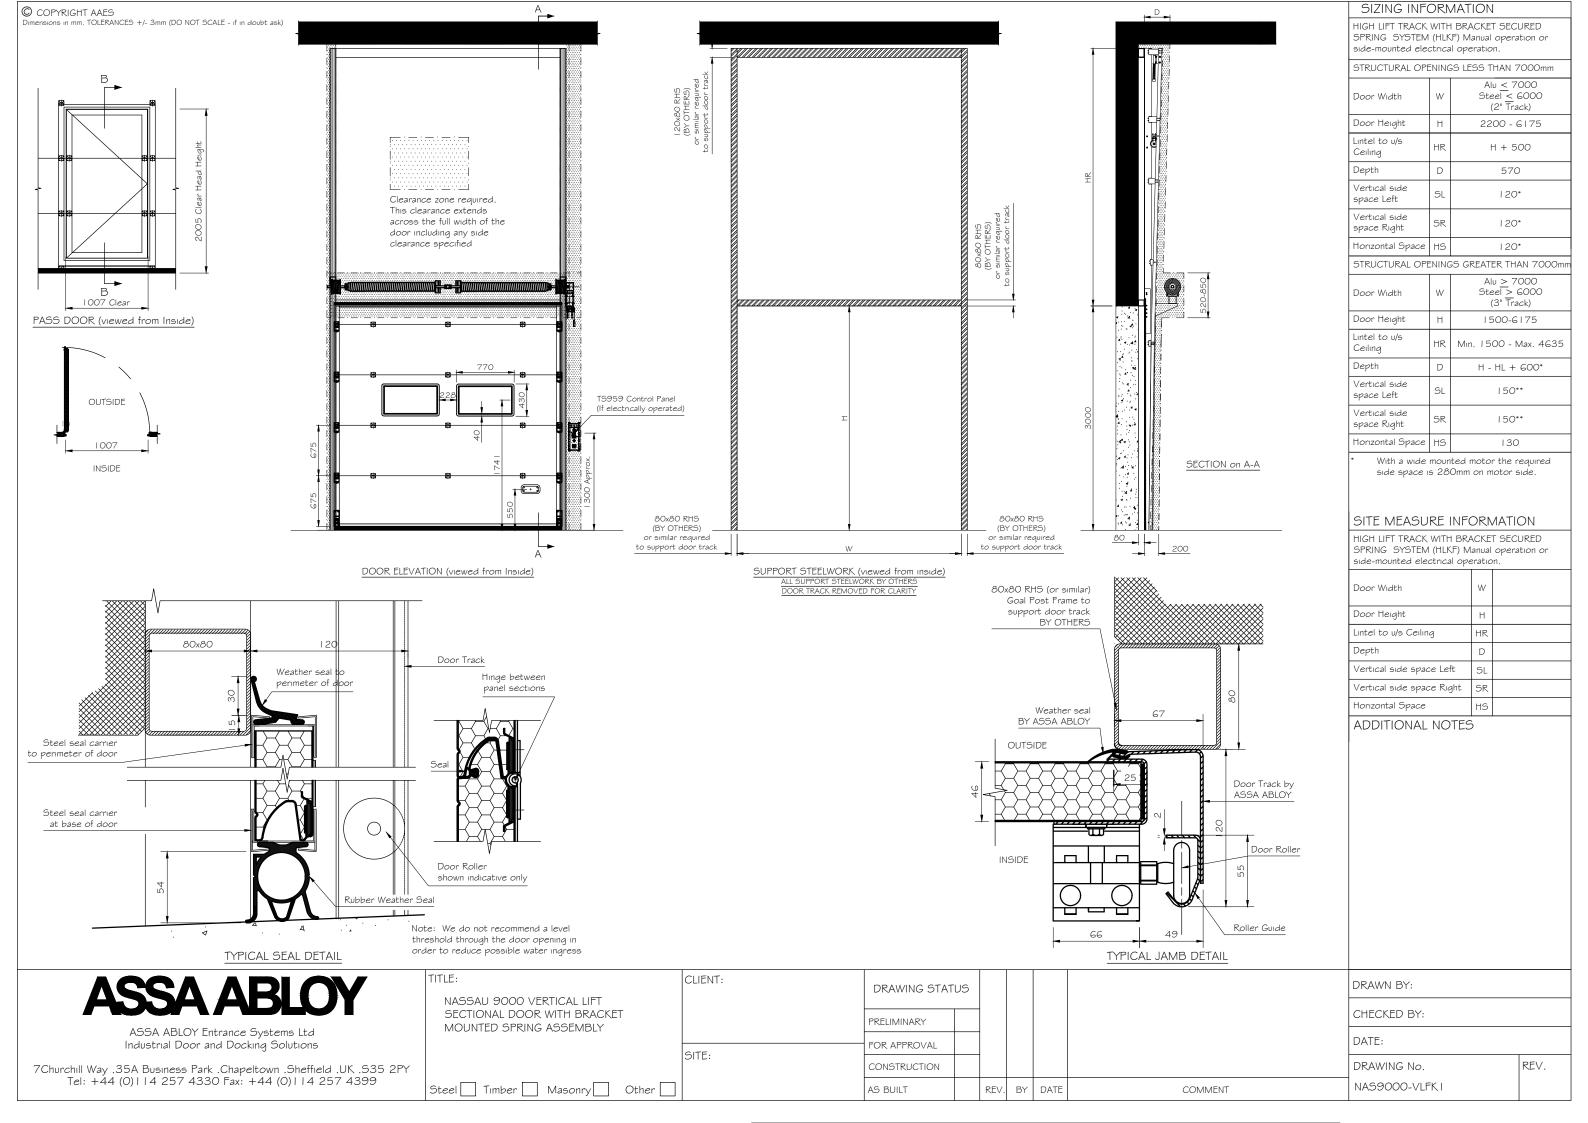

| SPECIFICATION                                                                                                             | OPTIONS                                                                                |                 | WINDOWS:                                                                                            |        |
|---------------------------------------------------------------------------------------------------------------------------|----------------------------------------------------------------------------------------|-----------------|-----------------------------------------------------------------------------------------------------|--------|
| DOOR TYPE: NASSAU9000