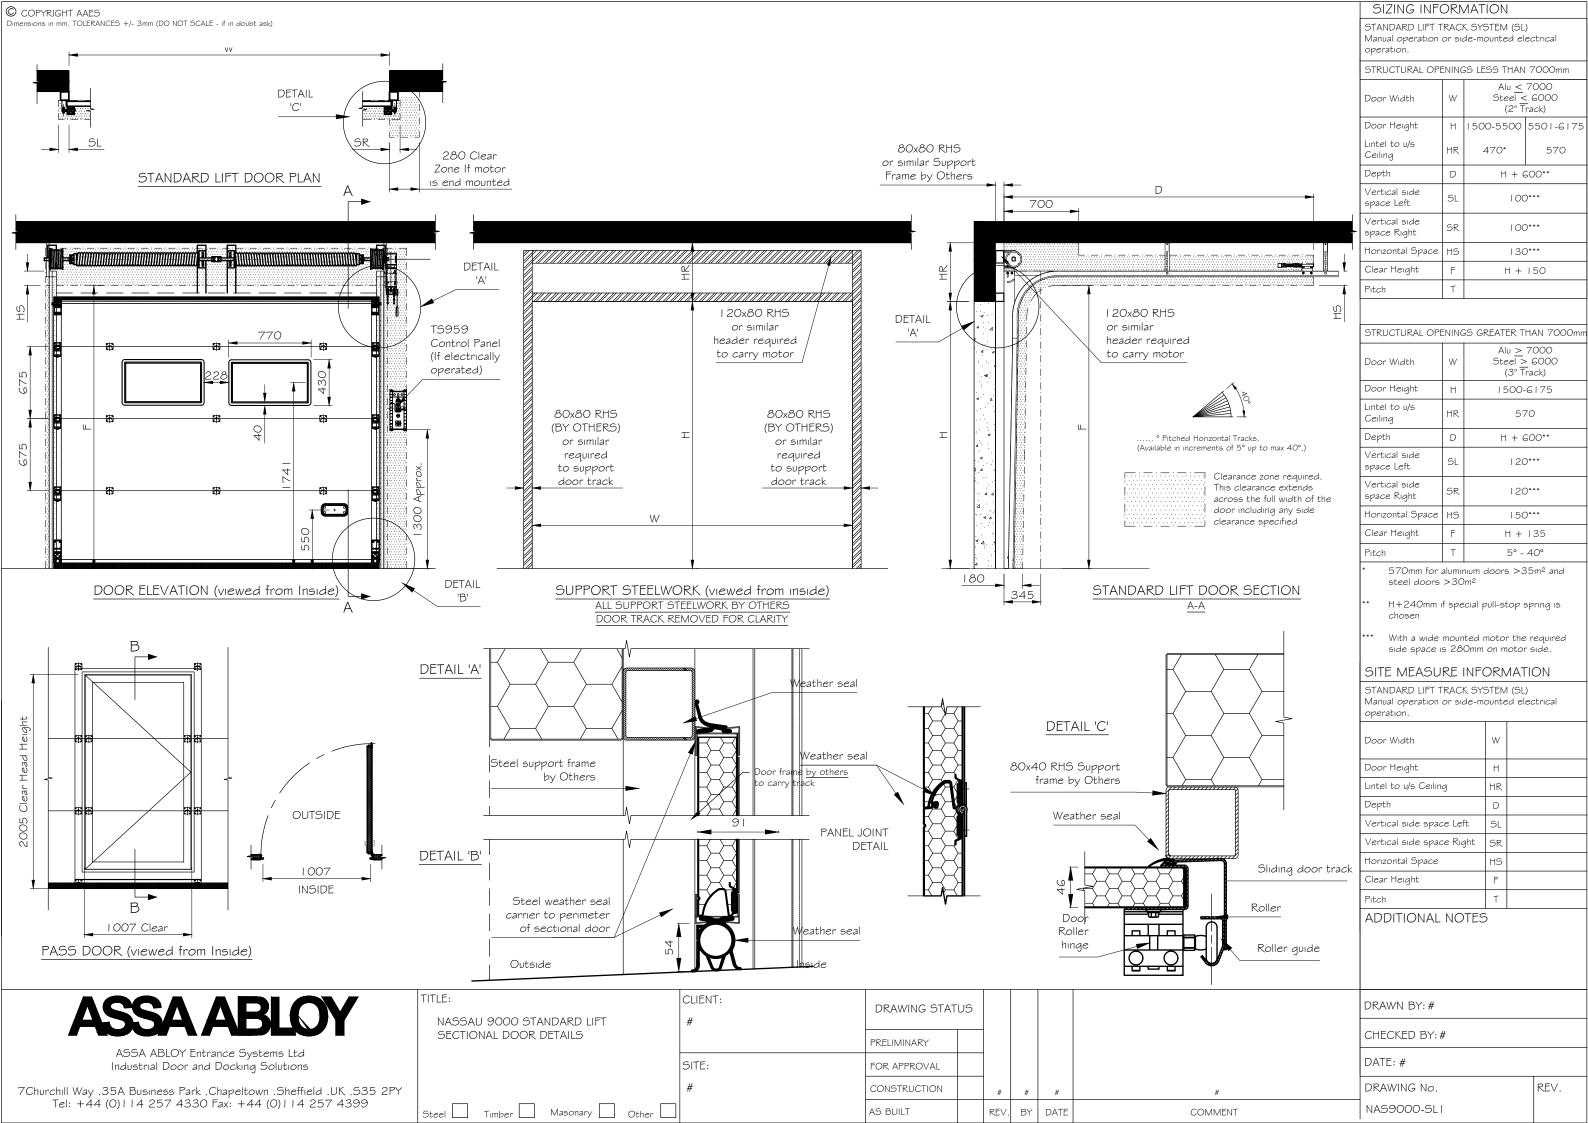

| SPECIFICATION                                                                                                             | OPTIONS                                                                                |                 | WINDOWS:                                                                                            |        |
|---------------------------------------------------------------------------------------------------------------------------|----------------------------------------------------------------------------------------|-----------------|-----------------------------------------------------------------------------------------------------|--------|
| DOOR TYPE: NASSAU9000