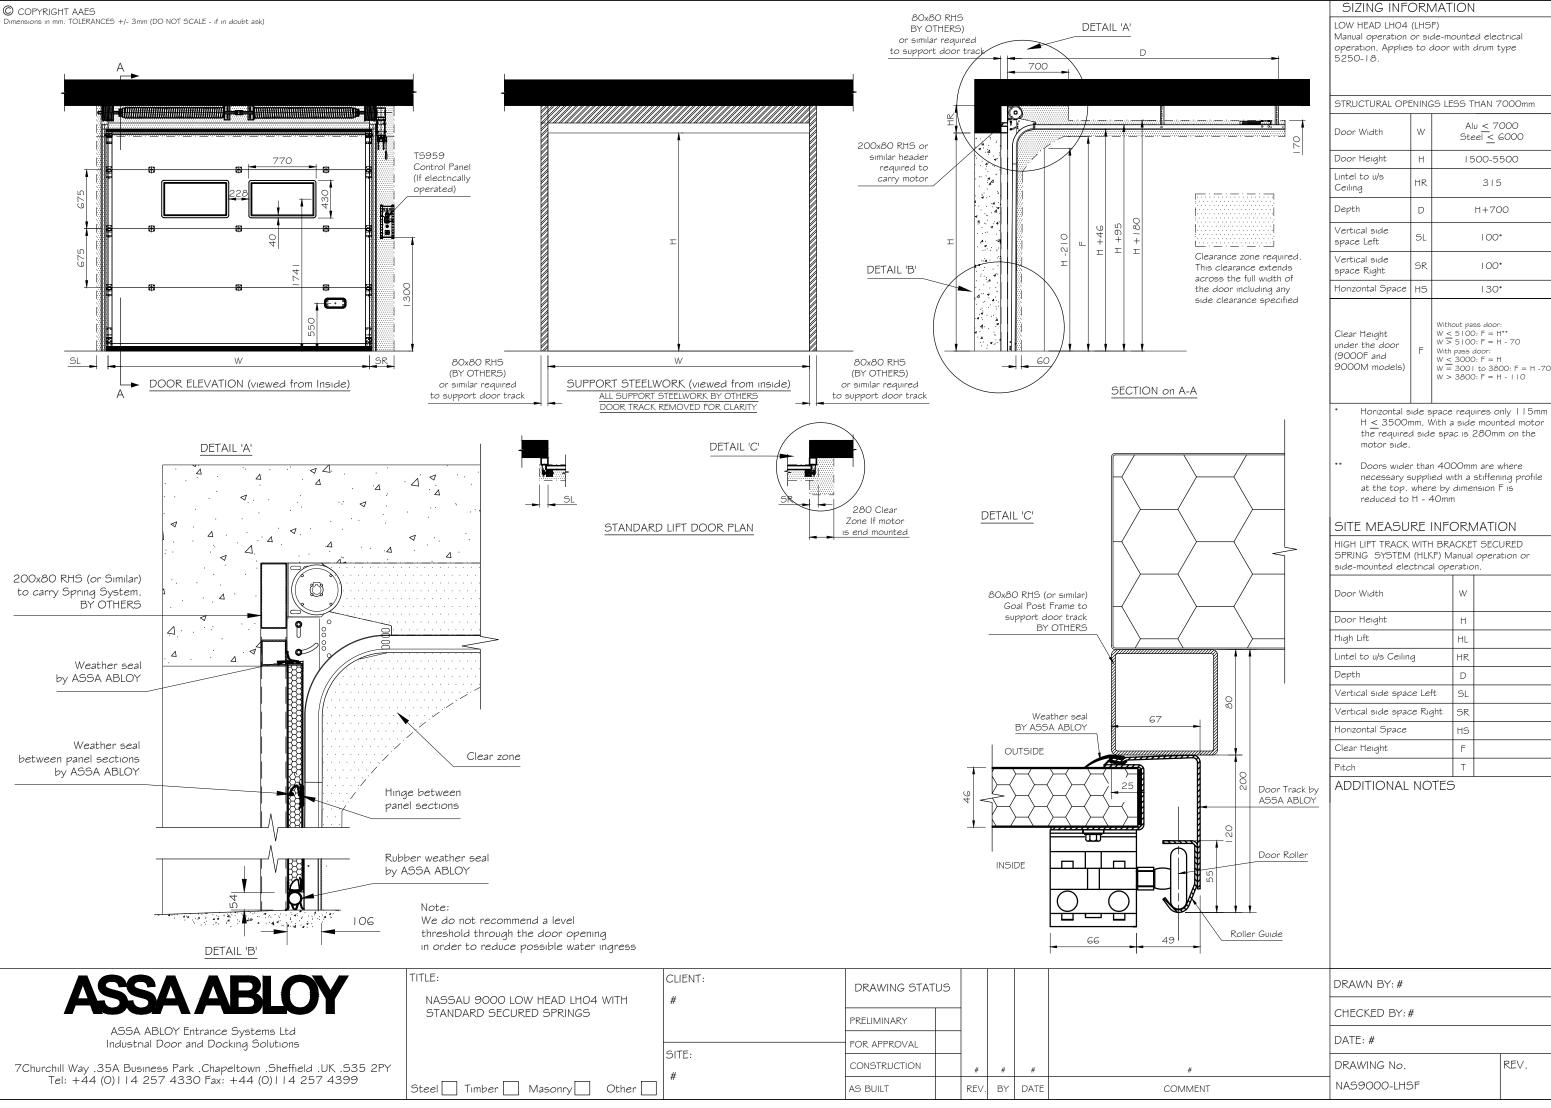

## REV.

Alu <u><</u> 7000 Steel <u><</u> 6000

1500-5500

315

H+700

100\*

100\*

130\*

W

Н

ΗL

HR

D

SL

SR

HS

Т

|                                                                                                                                                          | SPECIFICATION                                                                                                         |                                                          | OPTIONS                                                                               |                                              |                          |     | WINDOWS:       |                                                                                     |                                                                                                      |                                                                               |                                                       |      |  |
|----------------------------------------------------------------------------------------------------------------------------------------------------------|-----------------------------------------------------------------------------------------------------------------------|----------------------------------------------------------|---------------------------------------------------------------------------------------|----------------------------------------------|--------------------------|-----|----------------|-------------------------------------------------------------------------------------|------------------------------------------------------------------------------------------------------|-------------------------------------------------------------------------------|-------------------------------------------------------|------|--|
|                                                                                                                                                          | DOOR TYPE: NASSAU9000                                                                                                 |                                                          | Automatic closing                                                                     |                                              |                          |     | Panel Options: |                                                                                     |                                                                                                      |                                                                               |                                                       |      |  |
|                                                                                                                                                          | VARIANT: F G M                                                                                                        | P                                                        | Reversing a closing door                                                              |                                              |                          |     |                | 90W 90M 90G 90P                                                                     |                                                                                                      |                                                                               |                                                       |      |  |
|                                                                                                                                                          | Standard Lift                                                                                                         | SL                                                       | Pull Rope                                                                             | Pull Rope       Photocells                   |                          |     |                |                                                                                     | Fillings for 90W windows                                                                             |                                                                               |                                                       |      |  |
|                                                                                                                                                          | High Lift                                                                                                             | HL                                                       | Photocells                                                                            |                                              |                          |     |                |                                                                                     | SA - SA = Double 2.5 mm Standard Acrylic (SAN)                                                       |                                                                               |                                                       |      |  |
|                                                                                                                                                          | High Lift with bracket fixed Springs                                                                                  |                                                          | Remote contr                                                                          | trol                                         |                          |     |                |                                                                                     | ] SA - PA                                                                                            | = 2.5mm Standard Acrylic<br>+ 3mm Pearl Acrylic on ins                        |                                                       |      |  |
|                                                                                                                                                          | Vertical Lift                                                                                                         |                                                          | Magnetic Loo                                                                          | pp                                           |                          |     |                |                                                                                     | ] HG - SA                                                                                            | = 3mm Tempered glass or<br>+ 2.5mm Standard Acrylic                           |                                                       |      |  |
|                                                                                                                                                          | Vertical Lift with bracket fixed Springs                                                                              |                                                          | Radar                                                                                 |                                              |                          |     |                |                                                                                     | POLY - SA                                                                                            | <ul> <li>A = 3mm Polycarbonate on</li> <li>+ 2.5mm Standard Acrylu</li> </ul> | outside                                               |      |  |
|                                                                                                                                                          | High Lift with bracket fixed Springs                                                                                  |                                                          | Traffic lights                                                                        |                                              |                          |     |                | Eilli                                                                               | nas for 9                                                                                            | OG \$ 90M windows                                                             |                                                       |      |  |
|                                                                                                                                                          | Low Height Lift (Garage door)                                                                                         |                                                          | Warning lights                                                                        |                                              |                          |     |                |                                                                                     | 3-15-3                                                                                               | = Double 2.5mm Standard                                                       | dard Acrylic (SAN)                                    |      |  |
|                                                                                                                                                          | OPERATION:                                                                                                            |                                                          | Reduced ope                                                                           |                                              |                          |     |                |                                                                                     | 」<br>] 3-15-3C1                                                                                      |                                                                               |                                                       |      |  |
|                                                                                                                                                          | CONTROL PANEL:                                                                                                        |                                                          | Aırlock                                                                               |                                              |                          |     |                |                                                                                     |                                                                                                      | scratch-resistant KASI®                                                       | external finish.                                      |      |  |
|                                                                                                                                                          | TS959 (Deadman)                                                                                                       |                                                          | PASSDOOF                                                                              | PASSDOOR: (Viewed from inside) eft hand hung |                          |     |                |                                                                                     | 3-15-3C2 = Double 2.5mm S<br>scratch-resistant                                                       |                                                                               | d Acrylic (SAN) with<br>) internal & external finish. |      |  |
|                                                                                                                                                          | TS971 (Impulse up & Down)                                                                                             |                                                          | Left hand hung                                                                        |                                              |                          |     |                |                                                                                     | ] 3-15-3PA                                                                                           | = 2.5mm Standard Acrylic<br>+ 3mm Pearl Acrylic on ins                        |                                                       |      |  |
|                                                                                                                                                          | MATERIAL:<br>Aluminium                                                                                                |                                                          | On left In Center On right                                                            |                                              |                          |     |                |                                                                                     | ] 3-15-3HG                                                                                           | G = 4mm Tempered glass on<br>+ 2.5MM Standard Acrylı                          |                                                       |      |  |
|                                                                                                                                                          | FINISHES:                                                                                                             | LOCKING:                                                 |                                                                                       |                                              |                          |     |                | ] 3-15-3PC                                                                          | DLY = 3mm Polycarbonate or<br>+ 2.5MM Standard Acrylı                                                |                                                                               |                                                       |      |  |
|                                                                                                                                                          | INTERNAL                                                                                                              |                                                          | Lockbolt                                                                              | Lockbolt Cylinder Lock                       |                          |     |                |                                                                                     | 4PL                                                                                                  | = Single 4mm Acrylic (PM                                                      |                                                       |      |  |
|                                                                                                                                                          | Standard Ral 9002 - off white                                                                                         | PASS DOO                                                 | PASS DOOR THRESHOLD:                                                                  |                                              |                          |     |                | ]<br>] 3PL-PA                                                                       | = Single 3mm Pearl Acrylic                                                                           | C                                                                             |                                                       |      |  |
|                                                                                                                                                          | Other (specify Ral / BS colour)                                                                                       |                                                          | Standard (18                                                                          | (180mm) Low Level (23mm)                     |                          |     |                |                                                                                     | 4HG = Single 4mm Tempered Glass                                                                      |                                                                               |                                                       |      |  |
|                                                                                                                                                          | EXTERNAL (Standard polyester options)                                                                                 |                                                          |                                                                                       |                                              |                          |     |                |                                                                                     | ]<br>] 3POLY                                                                                         | = Single 3mm Polycarbona                                                      | oonate                                                |      |  |
| **Ral 3000 - Red       Ral 9002 - Off White         **Ral 5010 - Blue       Ral 9005 - Black         **Ral 6005 - Moss Green       Ral 9006 - White Alu. |                                                                                                                       |                                                          |                                                                                       |                                              |                          |     |                |                                                                                     | GLAM = Gmm Laminated Glass (3mm + foil + 3mm)                                                        |                                                                               |                                                       |      |  |
|                                                                                                                                                          |                                                                                                                       |                                                          |                                                                                       |                                              |                          |     |                |                                                                                     | S = Single I.5mm Stucco Aluminium<br>SI = Double I.5mm Stucco Aluminium with<br>I 8mm EPS insulation |                                                                               |                                                       |      |  |
|                                                                                                                                                          |                                                                                                                       |                                                          |                                                                                       |                                              |                          |     |                |                                                                                     |                                                                                                      |                                                                               |                                                       |      |  |
|                                                                                                                                                          | Ral 7016 - Anthracite Grey   **Ral 9007 -                                                                             |                                                          |                                                                                       |                                              |                          |     |                | A= Single I.5mm Smooth Anodised AluminiumAI= Double I.5mm Smooth Anodised Aluminium |                                                                                                      |                                                                               |                                                       |      |  |
|                                                                                                                                                          | **Ral 7021 - Black Grey Ral 9010 - Pi                                                                                 |                                                          |                                                                                       |                                              |                          |     |                |                                                                                     |                                                                                                      |                                                                               |                                                       |      |  |
|                                                                                                                                                          | **Ral 8017 - Chocolate Brown                                                                                          |                                                          |                                                                                       |                                              |                          |     |                | J<br>APSIO                                                                          | with EPS Insulation<br>= 3mm powder coated all                                                       | uminium with 10mm                                                             |                                                       |      |  |
|                                                                                                                                                          | **BS 18B25 - Merlin Grey                                                                                              |                                                          |                                                                                       |                                              |                          |     |                |                                                                                     | square holes                                                                                         |                                                                               | _                                                     |      |  |
|                                                                                                                                                          | **BS 10A05 - Goosewing Grey                                                                                           |                                                          | COPYRIGHT AAES<br>Vensions in mm. TOLERANCES +/- 3mm (DO NOT SCALE - if in doubt ask) |                                              |                          |     | Filli          | Fillings for 90P windows                                                            |                                                                                                      |                                                                               |                                                       |      |  |
|                                                                                                                                                          | Other (specify Ral / BS colour)                                                                                       |                                                          |                                                                                       |                                              |                          |     |                | polycarbonate                                                                       |                                                                                                      |                                                                               |                                                       |      |  |
|                                                                                                                                                          | ** Denotes that the colour is only available in Aluminium material                                                    | COPYRIGHT AAES<br>Dimensions in mm. TOLERANCES +/- 3mm ( |                                                                                       |                                              |                          |     |                | 3-15-SAN                                                                            | d Acrylic (SAN) with<br>SI® external finish.                                                         |                                                                               |                                                       |      |  |
|                                                                                                                                                          | ASSAABLOY                                                                                                             |                                                          | O SECTIONAL DOOR                                                                      | CLIENT:                                      | DRAWING STATL            | JS  |                |                                                                                     |                                                                                                      |                                                                               | DRAWN BY:                                             |      |  |
| ASSA ABLOY Entrance Systems Ltd                                                                                                                          |                                                                                                                       |                                                          |                                                                                       | PRELIMINARY                                  |                          |     |                |                                                                                     |                                                                                                      | CHECKED BY:                                                                   |                                                       |      |  |
|                                                                                                                                                          | Industrial Door and Docking Solutions                                                                                 |                                                          |                                                                                       | SITE:                                        |                          |     |                |                                                                                     |                                                                                                      |                                                                               | DATE:<br>DRAWING No.                                  | REV. |  |
| 7Chura                                                                                                                                                   | :hill Way .35A Business Park .Chapeltown .Sheffield .UK .S35 2PY<br>Tel: +44 (0)114 257 4330 Fax: +44 (0)114 257 4399 | Steel 🗌 Timber                                           | Masonry Other                                                                         |                                              | CONSTRUCTION<br>AS BUILT | REV | . BY D         | ATE                                                                                 |                                                                                                      | COMMENT                                                                       | NAS9000-OPTIONS                                       | NLV. |  |