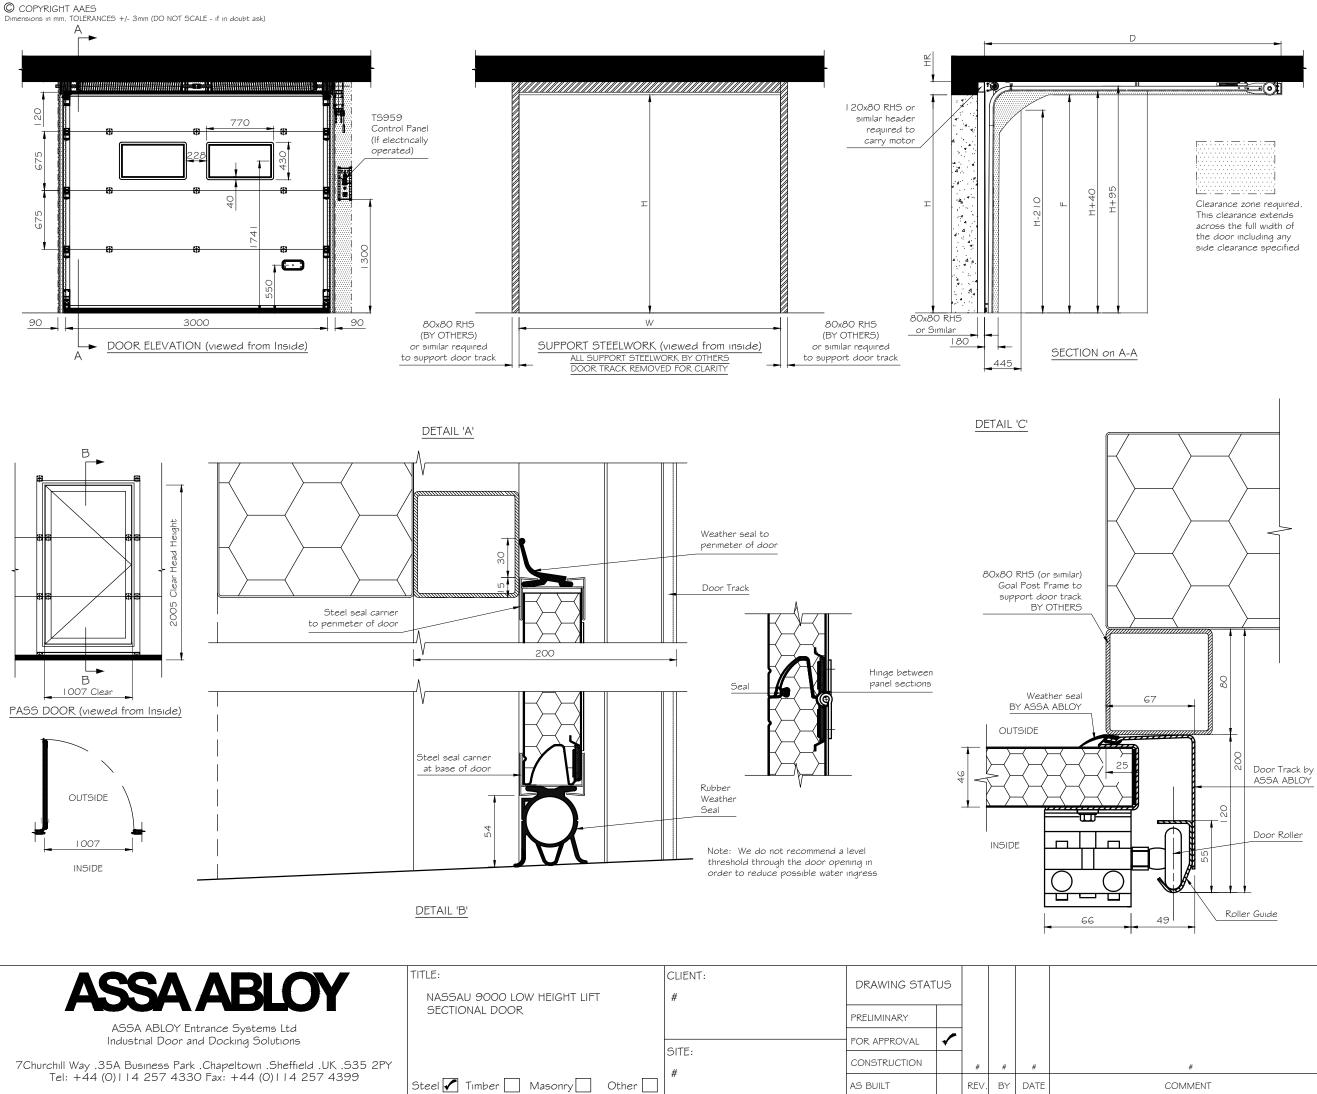

## SIZING INFORMATION

LOW HEAD LHO4 (LH & LHT) Manual operation or side-mounted electrical operation. Applies to door with drum type

| STRUCTURAL OPE                                                                                                                                               | NING                            | GS LE                             | 55 T                                                                                                   | HAN 7000mm                                                       |  |  |  |
|--------------------------------------------------------------------------------------------------------------------------------------------------------------|---------------------------------|-----------------------------------|-------------------