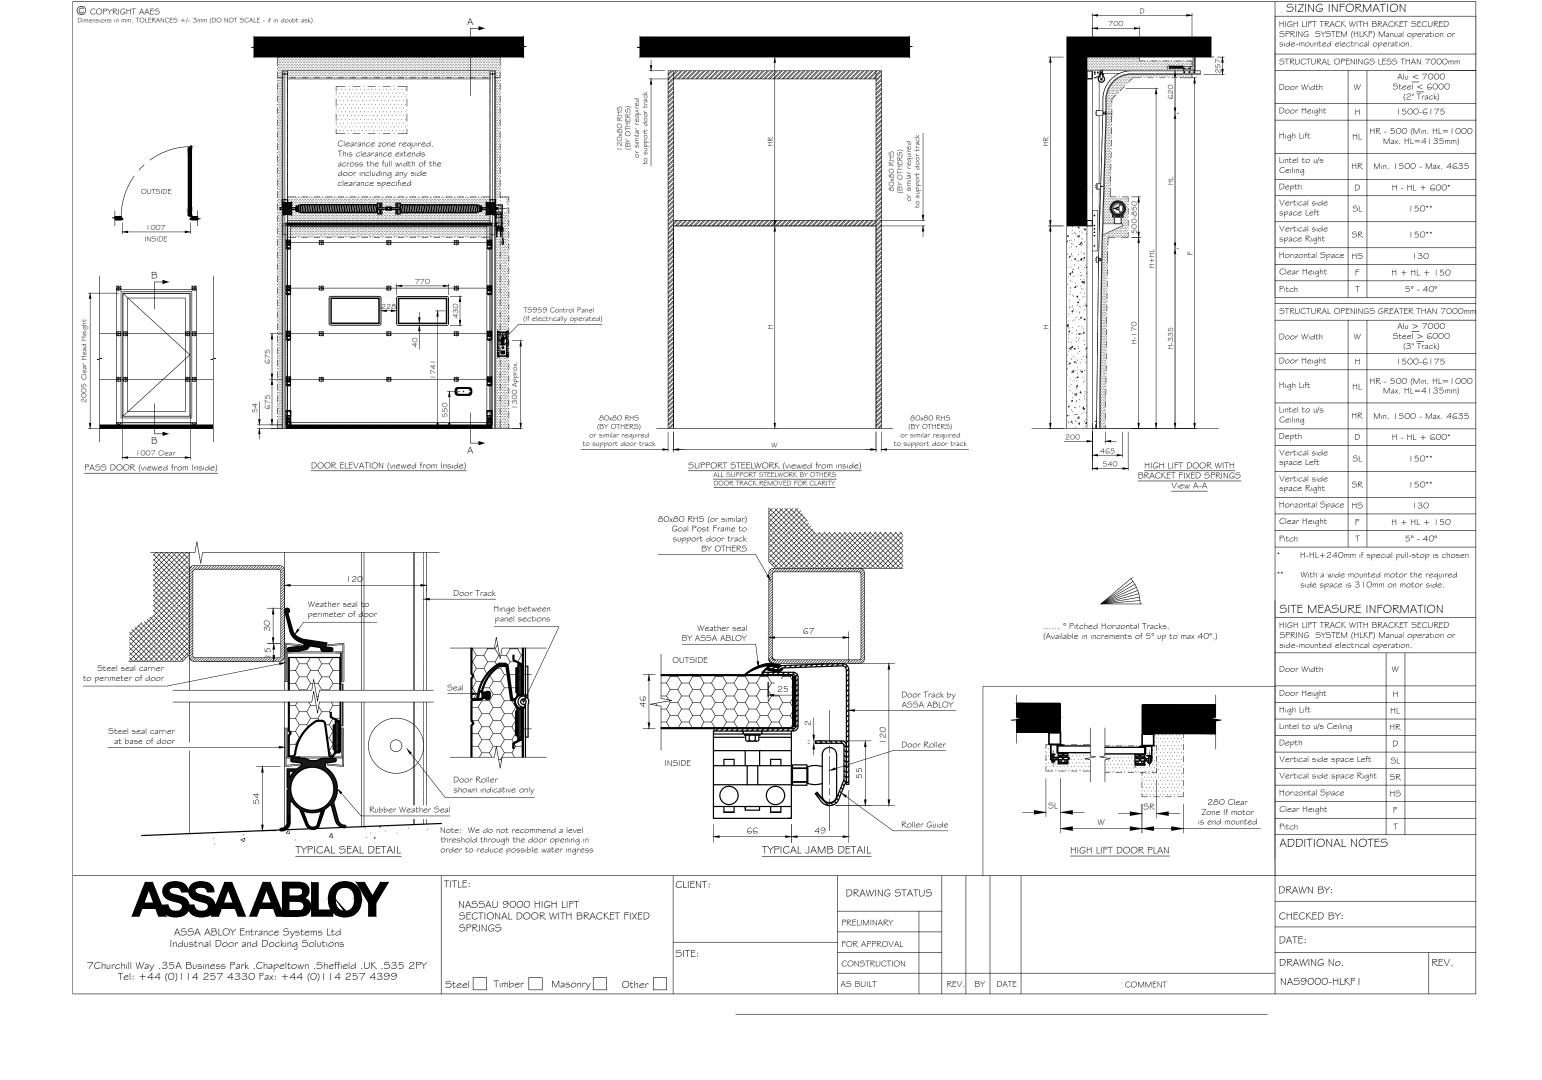

| SPECIFICATION                                                                                                             | OPTIONS                                                                                |                 | WINDOWS:                                                                                            |        |
|---------------------------------------------------------------------------------------------------------------------------|----------------------------------------------------------------------------------------|-----------------|-----------------------------------------------------------------------------------------------------|--------|
| DOOR TYPE: NASSAU9000