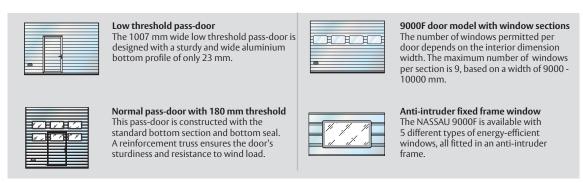

#### **Pass-door option**

The pass door has a door opening width of 1007 mm and a door opening height of 2005 mm (measured from floor level). The low threshold pass-door opens outwards and is designed with a sturdy and wide aluminium bottom profile of only 23mm.

#### **Panel options**