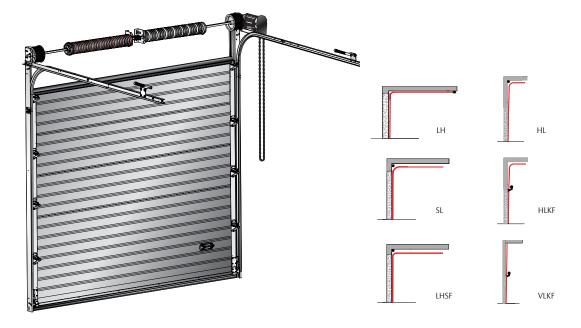

#### **Track Arrangement Pitch**

A wide variety of options are available where door hardware is required to follow a roof line.

| iechnicai Data                                                                          |                                                        |
|-----------------------------------------------------------------------------------------|--------------------------------------------------------|
| Standard size up to $(WxH)^1$                                                           | 8000 x 6000 mm                                         |
| Panel thickness                                                                         | 44 mm                                                  |
| Windows                                                                                 | optional                                               |
| Pass-door                                                                               | optional                                               |
| Access and Automation                                                                   | optional                                               |
| Wind load, EN 12424 <sup>2</sup>                                                        | class 3                                                |
| Thermal transmittance, EN 12428<br>Full panel steel door³<br>Full panel aluminium door² | 1,02 W/(m <sup>2</sup> K)<br>1,34 W/(m <sup>2</sup> K) |
| Water penetration, EN 12425 <sup>2</sup>                                                | class 3                                                |

### Track Hardware Specification