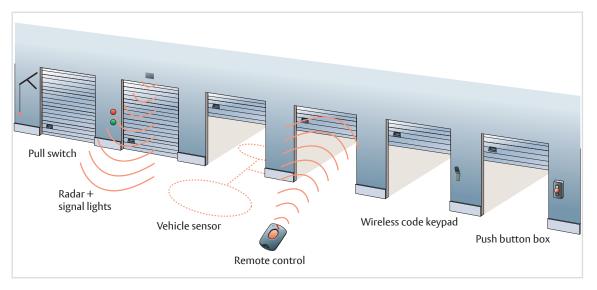

|
| Wind load, EN 12424 <sup>2</sup>                                                        | class 3                                                |
| Thermal transmittance, EN 12428<br>Full panel steel door³<br>Full panel aluminium door² | 1,02 W/(m <sup>2</sup> K)<br>1,34 W/(m <sup>2</sup> K) |
| Water penetration, EN 12425 <sup>2</sup>                                                | class 3                                                |

class 3

1) Other sizes on request - Up to 10m width on request

Air permeability, EN 124262

- 2) Values for aluminium door measuring 4m x 4m without windows and pass door.
- 3) Values for steel door measuring 4m x 4m without windows and pass door.

### Track Hardware Specification



#### **Panel options**



## Options access and automation



## Standard available outside colours



Please note: Other RAL colours are available on request for the aluminium and steel door leaf