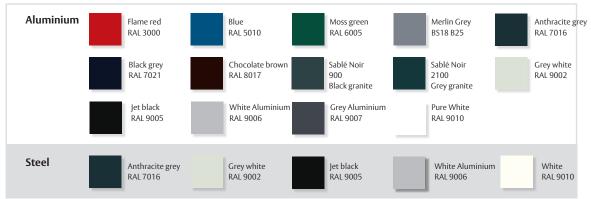

#### **Standard colours**

The aluminium NASSAU 9000F overhead sectional door is available in 15 pre-coated outside colours. The steel NASSAU 9000F is available in 5 pre-coated outside colours. The inside colour for the aluminium and steel models is RAL 9002, Grey white.