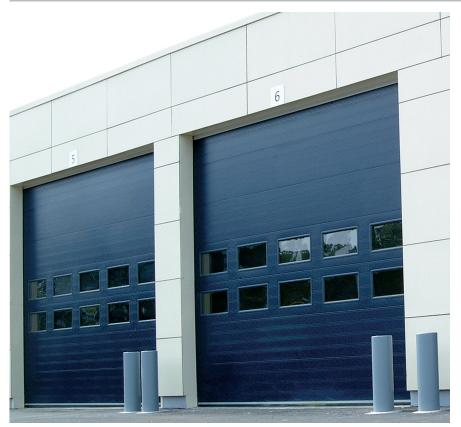

#### **Durability and value for money**

The NASSAU 9000F (Foam) door model has been developed for intensive daily use, and to cope with countless openings and closures. Robust by design, providing protection against the wind, rain and cold due to the combination of polyurethane foam sections and effective tight seals all the way round.

NASSAU 9000F creates the perfect balance between functionality and design. With its embossed surface, the door fits into any building, offering users many possibilities to integrate window and pass door options to achieve every expectation. The pass door can be delivered with a low threshold, enhancing the ease of movement of goods and people through the door, while maintaining energy efficiency.