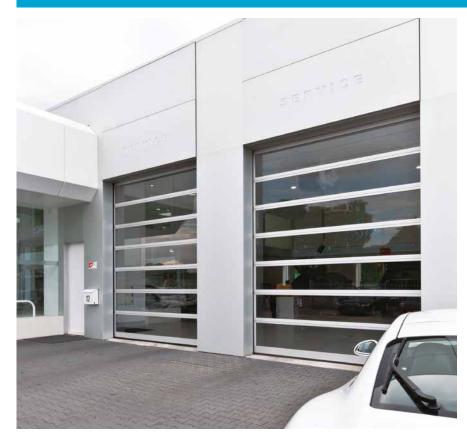

## Fully glazed overhead sectional door for maximum visibility

The ASSA ABLOY OH1042FGI overhead sectional door is a fully glazed door, designed to be used when there is a need for maximum light, exposure, or vision, without compromising on insulation.

Especially showrooms, where maximum visibility is important, benefit from this design feature. The sleek design of the ASSA ABLOY OH1042FGI panels gives a high class presentation next to this high light admission. All in all a state of the art design that fits perfectly in modern buildings and showrooms.