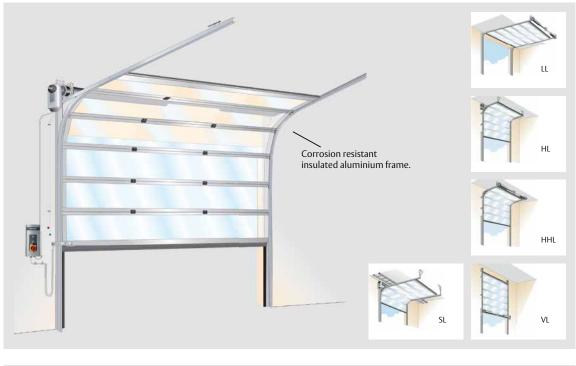

The insulated aluminium frames are designed without a thermal bridge, minimizing thermal transmittance. Up to 3300 mm width each aluminium frame is glazed with one single pane of double hardened or energy glass. Larger doors up to 5500 mm only use two panes of hardened or energy glass. This ensures a maximum of light and view, inside out and vice versa, while delivering superb insulation performance.

# Dimensional specifications