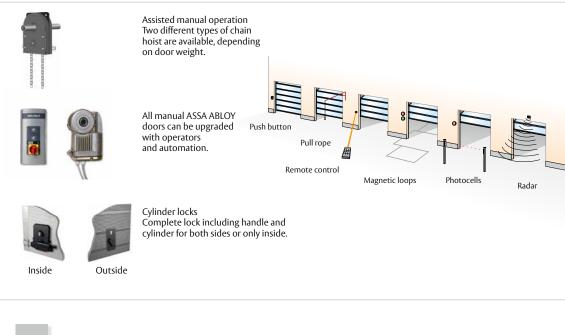

<sup>2</sup><br>Class 3<br>Class 2                                                  | W≤3300<br>W>3300        |
| Thermal transmittance, EN 12428                                                                         | 2.0 W/m <sup>2</sup> K* |
| Water penetration, EN 12425                                                                             | class 3                 |
| Air permeability, EN 12426                                                                              | class 3                 |
| 1) Other sizes on request 2) Higher wind load classification<br>on request * = 4000x4000 door with DE4D |                         |

# Dimensional specifications



### **Panel options**



Windows Double hardened or double hardened energy glass.

### Options access and automation



### Standard available outside colors