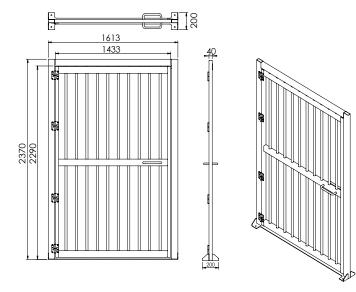

#### Models

- MD 100, 1000 mm passage width
- MD 120, 1200 mm passage width
- MD 140, 1400 mm passage width

# Design specificationConstructionSteelPassage width1000 mm / 1200 mm / 1400 mmWeight85 kg to 110 kg