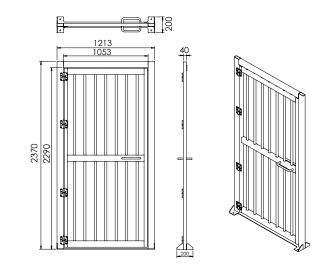

#### Models

- MD 100, 1000 mm passage width
- MD 120, 1200 mm passage width
- MD 140, 1400 mm passage width

# Design specificationConstructionSteelPassage width1000 mm / 1200 mm / 1400 mmWeight85 kg to 110 kg