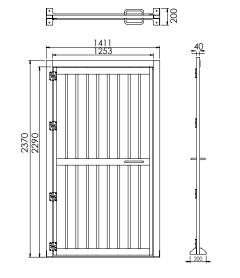

#### Models

- MD 100, 1000 mm passage width
- MD 120, 1200 mm passage width
- MD 140, 1400 mm passage width

# Design specificationConstructionSteelPassage width1000 mm / 1200 mm / 1400 mmWeight85 kg to 110 kg