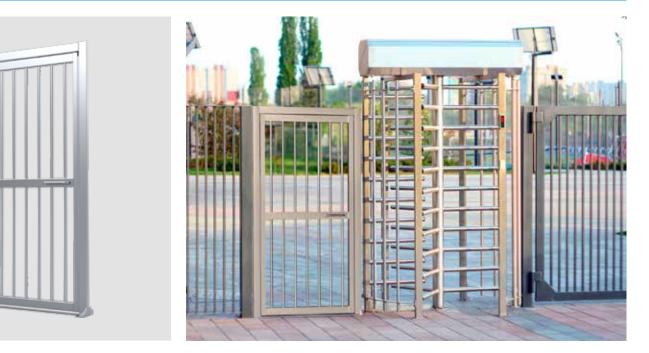

## Full Height Turnstile ASSA ABLOY FT000 Series

Experience a safer and more open world

Full height manual operated security gates can be installed and operated individually or in conjunction with full height turnstiles. Right or left hand swing directions can be choosen.

A manual swing door next to a full height turnstile provides easy access for people with disabilities, an additional layer of security, emergency exit options, and an enhanced aesthetic appeal. Our high-quality swing doors come in various sizes and styles, and can be installed by our team.

#### Applications

- Perimeter control
- Employee and visitor entrances
- For wheelchair access
- Material transport