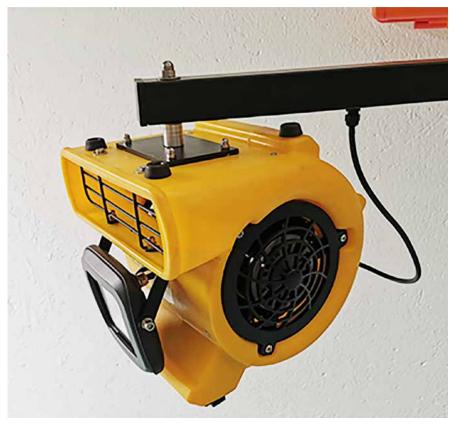

## Safety and comfort for the loading operation

The ASSA ABLOY DE6090FL Fan Light is a unique and innovative product from ASSA ABLOY Entrance Systems. This exclusive two in ONE product is a convenient, safe and sustainable help when working in and around the docking area. It has a modern, solid and reliable design, and is truly user friendly.

The compact ASSA ABLOY DE6090FL Fan Light is a combined solution of a fan and a dock light in one system. The fan creates a continuous stream of fresh air that refreshes and cleans the air inside the trailer or container and the integrated dock light provides extensive light. It has a flexible solid arm that fits general industry and logistics applications, for an easy and fast docking process. The ASSA ABLOY DE6090FL Fan Light is equipped with two on-off buttons, one for each function: fan and light. Due to the lightweight it is easy to operate and the low noise level of the fan contributes to a safe and secure work place.