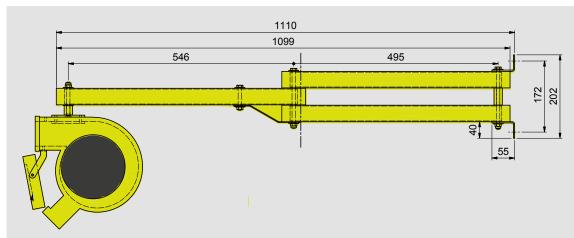

| 90Pa                                           |
| Power input               | 0,1 kW                                         |
| Protection class          | IP22                                           |
| Sound level (3m distance) | 61,5 dB(A)                                     |
| Dock Light LED            |                                                |
| Watt                      | 20W                                            |
| Light temperature         | 5000K                                          |
| Lumens of light           | 2565                                           |
| Life time                 | More than 50.000 hours in typical applications |
| Protection Class          | IP66                                           |

#### Installation



#### Side view



### Top view