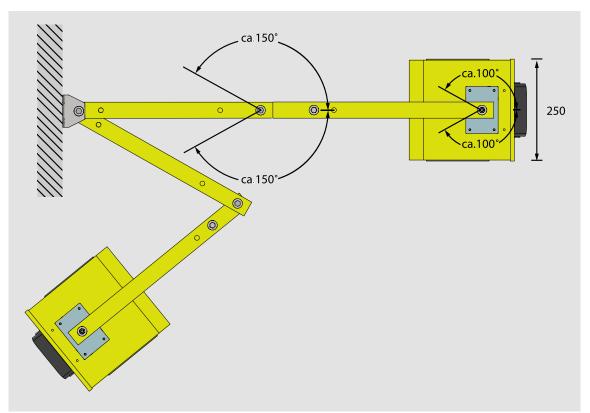

|
| Power input               | 0,1 kW                                         |
| Protection class          | IP22                                           |
| Sound level (3m distance) | 61,5 dB(A)                                     |
| Dock Light LED            |                                                |
| Watt                      | 20W                                            |
| Light temperature         | 5000K                                          |
| Lumens of light           | 2565                                           |
| Life time                 | More than 50.000 hours in typical applications |
| Protection Class          | IP66                                           |

#### Installation



#### Side view



### Top view