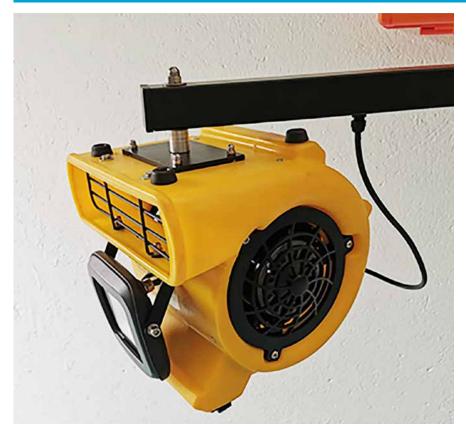

## Safety and comfort for the loading operation

The ASSA ABLOY DE6090FL Fan Light is a unique and innovative product from ASSA ABLOY Entrance Systems. This exclusive two in ONE product is a convenient, safe and sustainable help when working in and around the docking area. It has a modern, solid and reliable design, and is truly user friendly.

The compact ASSA ABLOY DE6090FL Fan Light is a combined solution of a fan and a dock light in one system. The fan creates a continuous stream of fresh air that refreshes and cleans the air inside the trailer or container and the integrated dock light provides extensive light. It has a flexible solid arm that fits general industry and logistics applications, for an easy and fast docking process. The ASSA ABLOY DE6090FL Fan Light is equipped with two on-off buttons, one for each function: fan and light. Due to the lightweight it is easy to operate and the low noise level of the fan contributes to a safe and secure work place.

#### **Benefits**

- Two in ONE product, fan with integrated dock light to create better working conditions for staff and avoid damages to the equipment, the goods, on the vehicle or the building.
- Powerful fan to have fresh air instead of cold, hot or moisty air for improved work environment.
- Bright and sufficient light in the truck and docking area thanks to powerful illumination.
- Energy efficient fan and LED-lamps. Low energy consumption, long lasting lifetime and low operational cost.
- Flexible solid arm that fits every application, for an easy and fast docking process.
- Lightweight, small size and low space requirement for easy installation and operation.
- Very low noise level for a safe and secure work place.
- Modern and solid design. User friendly with no special training needed for operation.