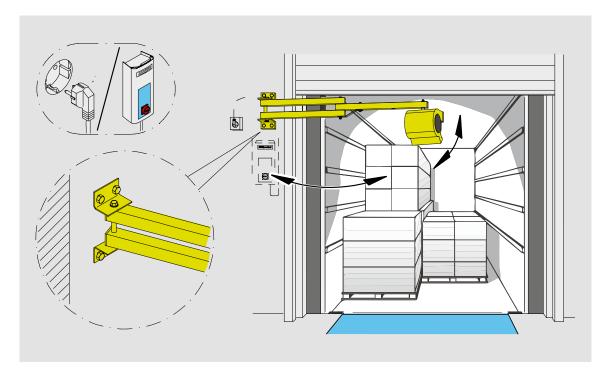

sure max.         | 90Pa                                           |
| Power input               | 0,1 kW                                         |
| Protection class          | IP22                                           |
| Sound level (3m distance) | 61,5 dB(A)                                     |
| Dock Light LED            |                                                |
| Watt                      | 20W                                            |
| Light temperature         | 5000K                                          |
| Lumens of light           | 2565                                           |
| Life time                 | More than 50.000 hours in typical applications |
| Protection Class          | IP66                                           |

#### Installation



#### Side view



### Top view