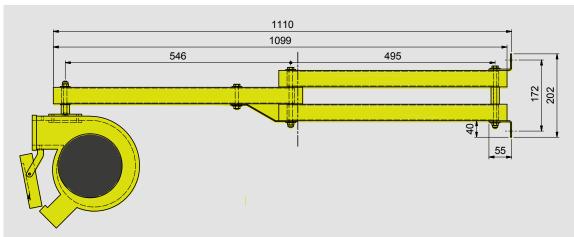

| 90Pa                                           |
| Power input               | 0,1 kW                                         |
| Protection class          | IP22                                           |
| Sound level (3m distance) | 61,5 dB(A)                                     |
| Dock Light LED            |                                                |
| Watt                      | 20W                                            |
| Light temperature         | 5000K                                          |
| Lumens of light           | 2565                                           |
| Life time                 | More than 50.000 hours in typical applications |
| Protection Class          | IP66                                           |

#### Installation



#### Side view



### Top view