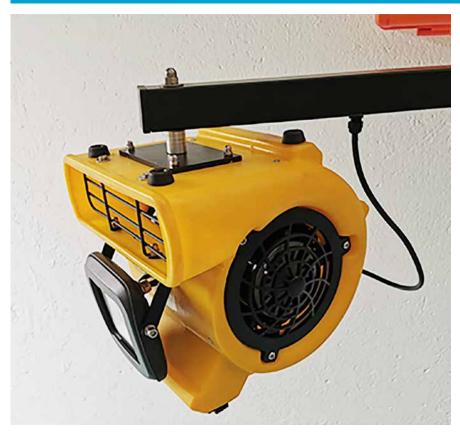

## Safety and comfort for the loading operation

The ASSA ABLOY DE6090FL Fan Light is a unique and innovative product from ASSA ABLOY Entrance Systems. This exclusive two in ONE product is a convenient, safe and sustainable help when working in and around the docking area. It has a modern, solid and reliable design, and is truly user friendly.

The compact ASSA ABLOY DE6090FL Fan Light is a combined solution of a fan and a dock light in one system. The fan creates a continuous stream of fresh air that refreshes and cleans the air inside the trailer or container and the integrated dock light provides extensive light. It has a flexible solid arm that fits general industry and logistics applications, for an easy and fast docking process. The ASSA ABLOY DE6090FL Fan Light is equipped with two on-off buttons, one for each function: fan and light. Due to the lightweight it is easy to operate and the low noise level of the fan contributes to a safe and secure work place.