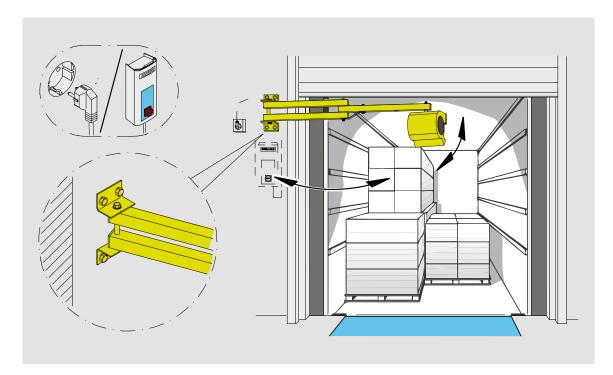

sure max.         | 90Pa                                           |
| Power input               | 0,1 kW                                         |
| Protection class          | IP22                                           |
| Sound level (3m distance) | 61,5 dB(A)                                     |
| Dock Light LED            |                                                |
| Watt                      | 20W                                            |
| Light temperature         | 5000K                                          |
| Lumens of light           | 2565                                           |
| Life time                 | More than 50.000 hours in typical applications |
| Protection Class          | IP66                                           |

#### Installation



#### Side view



### Top view