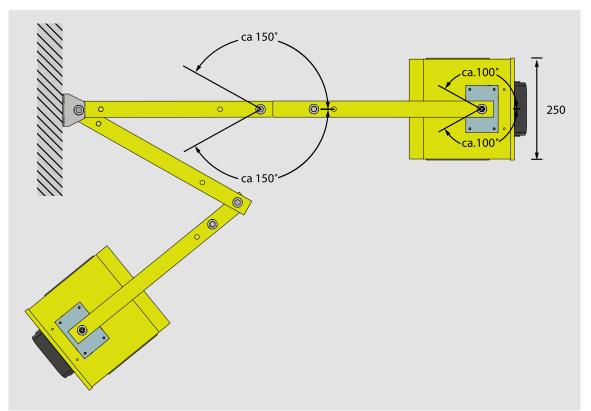

|
| Power input               | 0,1 kW                                         |
| Protection class          | IP22                                           |
| Sound level (3m distance) | 61,5 dB(A)                                     |
| Dock Light LED            |                                                |
| Watt                      | 20W                                            |
| Light temperature         | 5000K                                          |
| Lumens of light           | 2565                                           |
| Life time                 | More than 50.000 hours in typical applications |
| Protection Class          | IP66                                           |

#### Installation



#### Side view



### Top view