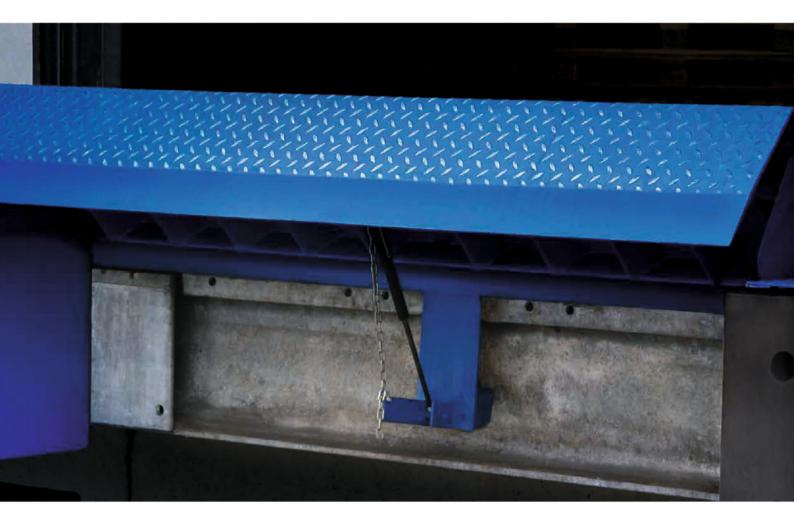

## **EDGE OF DOCK**

### How it works:

The ASSA ABLOY DL6010SM-In Edge of Dock features a gas spring-assisted design that enables effortless operation. The operator can smoothly lift the platform, extend the lip, and place it onto the truck bed with minimal effort. During use, the leveler's free-floating position allows it to move naturally with the vehicle, enhancing stability and reducing equipment strain. When operations are complete, a simple pull of the control rod lifts the leveler, retracts the lip, and returns it to its parking position at ramp level—ready for the next loading task.

#### The DL6010SM-IN meets EN 1398 requirements :

- Rated Load-The rated load is the total weight of the goods, the forklift, truck and the driver.
- The axle load is distributed across two rectangular contact areas, ensuring stability under pressure.
- DL6010SM is built to withstand dynamic loads from moving forklifts, with a capacity exceeding the rated load to ensure safety and long-term reliability in high-traffic areas.