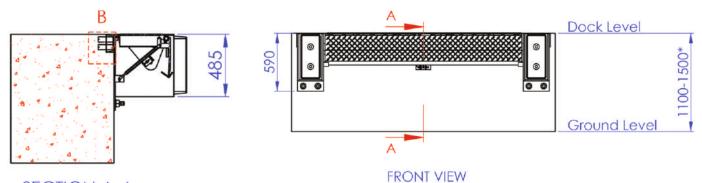

#### **Technical Specifications**

| Dimensions        | Nominal Length | 700 mm                            |
|-------------------|----------------|-----------------------------------|
|                   | Width          | 2000 mm                           |
| Capacity          | Load Capacity  | 6 tonnes (60kN)                   |
| Surface Treatment | Color options  | RAL 9005- Standard paint class    |
|                   | Options        | Other colors available on request |
| Installation      | Туре           | Ramp installation                 |
| Buffers           | Standard       | 100 mm X 250 mm X 400 mm          |

# Technical Drawing EDGE OF DOCK

SECTION A-A SIDE VIEW

DETAIL B

The ASSA ABLOY Group is the global leader in access solutions. Every day, we help billions of people to experience a more open world.

ASSA ABLOY Entrance Systems provides solutions for efficient and safe flow of goods and people. Our offering includes a wide range of automated pedestrian, industrial and residential doors, loading dock equipment, perimeter fencing and service.