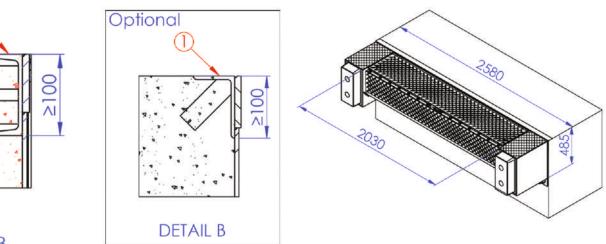

#### **Technical Specifications**

| Dimensions        | Nominal Length | 700 mm                            |
|-------------------|----------------|-----------------------------------|
|                   | Width          | 2000 mm                           |
| Capacity          | Load Capacity  | 6 tonnes (60kN)                   |
| Surface Treatment | Color options  | RAL 9005- Standard paint class    |
|                   | Options        | Other colors available on request |
| Installation      | Туре           | Ramp installation                 |
| Buffers           | Standard       | 100 mm X 250 mm X 400 mm          |

# Technical Drawing EDGE OF DOCK

SECTION A-A SIDE VIEW

DETAIL B

The ASSA ABLOY Group is the global leader in access solutions. Every day, we help billions of people to experience a more open world.

ASSA ABLOY Entrance Systems provides solutions for efficient and safe flow of goods and people. Our offering includes a wide range of automated pedestrian, industrial and residential doors, loading dock equipment, perimeter fencing and service.