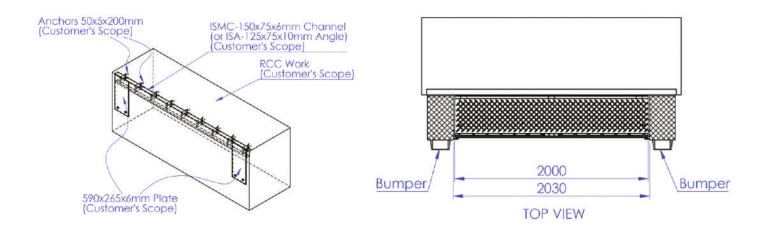

#### The DL6010SM-IN meets EN 1398 requirements :

- Rated Load-The rated load is the total weight of the goods, the forklift, truck and the driver.
- The axle load is distributed across two rectangular contact areas, ensuring stability under pressure.
- DL6010SM is built to withstand dynamic loads from moving forklifts, with a capacity exceeding the rated load to ensure safety and long-term reliability in high-traffic areas.

#### **Technical Specifications**

| Dimensions        | Nominal Length | 700 mm                            |
|-------------------|----------------|-----------------------------------|
|                   | Width          | 2000 mm                           |
| Capacity          | Load Capacity  | 6 tonnes (60kN)                   |
| Surface Treatment | Color options  | RAL 9005- Standard paint class    |
|                   | Options        | Other colors available on request |
| Installation      | Туре           | Ramp installation                 |
| Buffers           | Standard       | 100 mm X 250 mm X 400 mm          |